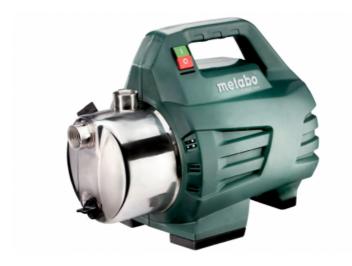

## P 4500 Inox (600965000) Garden Pump (220-240 V / 50 Hz); Cardboard box

Order no. 600965000 EAN 4007430240736

Product may differ from Image

- For garden irrigation and groundwater pumping as well as pumping, pumping empty, circulation of clear water
- Maintenance-free capacitor motor
- Overload protection: protects the motor from overheating
- High-quality slip seal system for long service life
- Durable stainless steel pump housing
- Separate water filling opening for simple operation of the pump
- Water drain plug (removable without tools) for protection in case of frost
- Rubberised feet for low-noise and low-vibration operation
- Ergonomic handle for comfortable transport
- For garden irrigation with 1 to 3 sprinklers

www.metabo.com 1/2

| Technical data               |                                                   |
|------------------------------|---------------------------------------------------|
| Characteristics              |                                                   |
| Rated input power            | 1300 W                                            |
| Maximum delivery rate        | 4500 l/h / 1189 gal/h                             |
| Maximum delivery height      | 48 m / 157 ft                                     |
| Maximum pressure             | 4.8 bar / 70 psi                                  |
| Maximum suction height       | 8 m / 26 ft                                       |
| Suction port                 | 1" female thread                                  |
| Discharge port               | 1" female thread                                  |
| Pump housing                 | Stainless steel                                   |
| Protection type IP           | IP X4                                             |
| Drive shaft                  | Stainless steel                                   |
| Number of impellers          | 1                                                 |
| Dimensions                   | 408 x 222 x 303 mm / 16 1/16 x 8 3/4 x 11 15/16 " |
| Weight                       | 10.6 kg / 23.4 lbs                                |
| Cable length                 | 1.5 m / 5 ft                                      |
| Noise emission               |                                                   |
| Sound pressure level         | 70 dB(A)                                          |
| Sound power level (LwA)      | 82.2 dB(A)                                        |
| Uncertainty of measurement K | 2.8 dB(A)                                         |