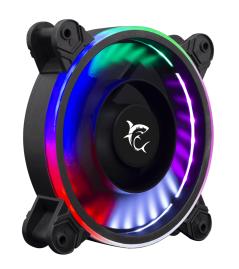

## **WORMHOLE**

## **DESCRIPTION**

A gateway to a universe of style and performance. Awaken in 5 dazzling LED colors, its 120x120x25mm form is a masterpiece. Its hydraulic bearing propels you at 1100 RPM, a tranquil 25dB chorus. From Molex plug to 5-13.2V range, it fuels the journey. Unleash 25 CFM airflow, traversing realms of cooling. Step through the "WORMHOLE" and embrace a cosmic blend of power and beauty in your setup.

## **SPECIFICATIONS**

Voltage (V): 12

Compatibility:

Rated input power (mW): 3600 +/- 10%

Rated current (mA): 300

Storage temperature (°C): -30 - 85

Stationary current (mA): 360 - 720 +/- 10%

Working voltage (V): 5 -13.2

Starting voltage (V): 5 (ON/OFF)

Noise (dB): 25 Max.

Fan bearing: Hydraulic

Fan speed: 1100 +/- 10%

Fan dimensions (mm): 120x120x25

Air flow (CFM): 25 Max

Weight (g): 141

Color: LED - 5 colors