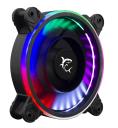

## **WORMHOLE**

## **DESCRIPTION**

A gateway to a universe of style and performance. Awaken in 5 dazzling LED colors, its 120x120x25mm form is a masterpiece. Its hydraulic bearing propels you at 1100 RPM, a tranquil 25dB chorus. From Molex plug to 5-13.2V range, it fuels the journey. Unleash 25 CFM airflow, traversing realms of cooling. Step through the "WORMHOLE" and embrace a cosmic blend of power and beauty in your setup.

## **SPECIFICATIONS**

Voltage (V): 12

Compatibility:

Rated input power (mW): 3600 +/- 10%

Rated current (mA): 300

Storage temperature (°C): -30 - 85

Stationary current (mA): 360 - 720 +/- 10%

Working voltage (V): 5 -13.2

Starting voltage (V): 5 (ON/OFF)

Noise (dB): 25 Max.

Fan bearing: Hydraulic

Fan speed: 1100 +/- 10%

Fan dimensions (mm): 120x120x25

Air flow (CFM): 25 Max

Weight (g): 141

Color: LED - 5 colors