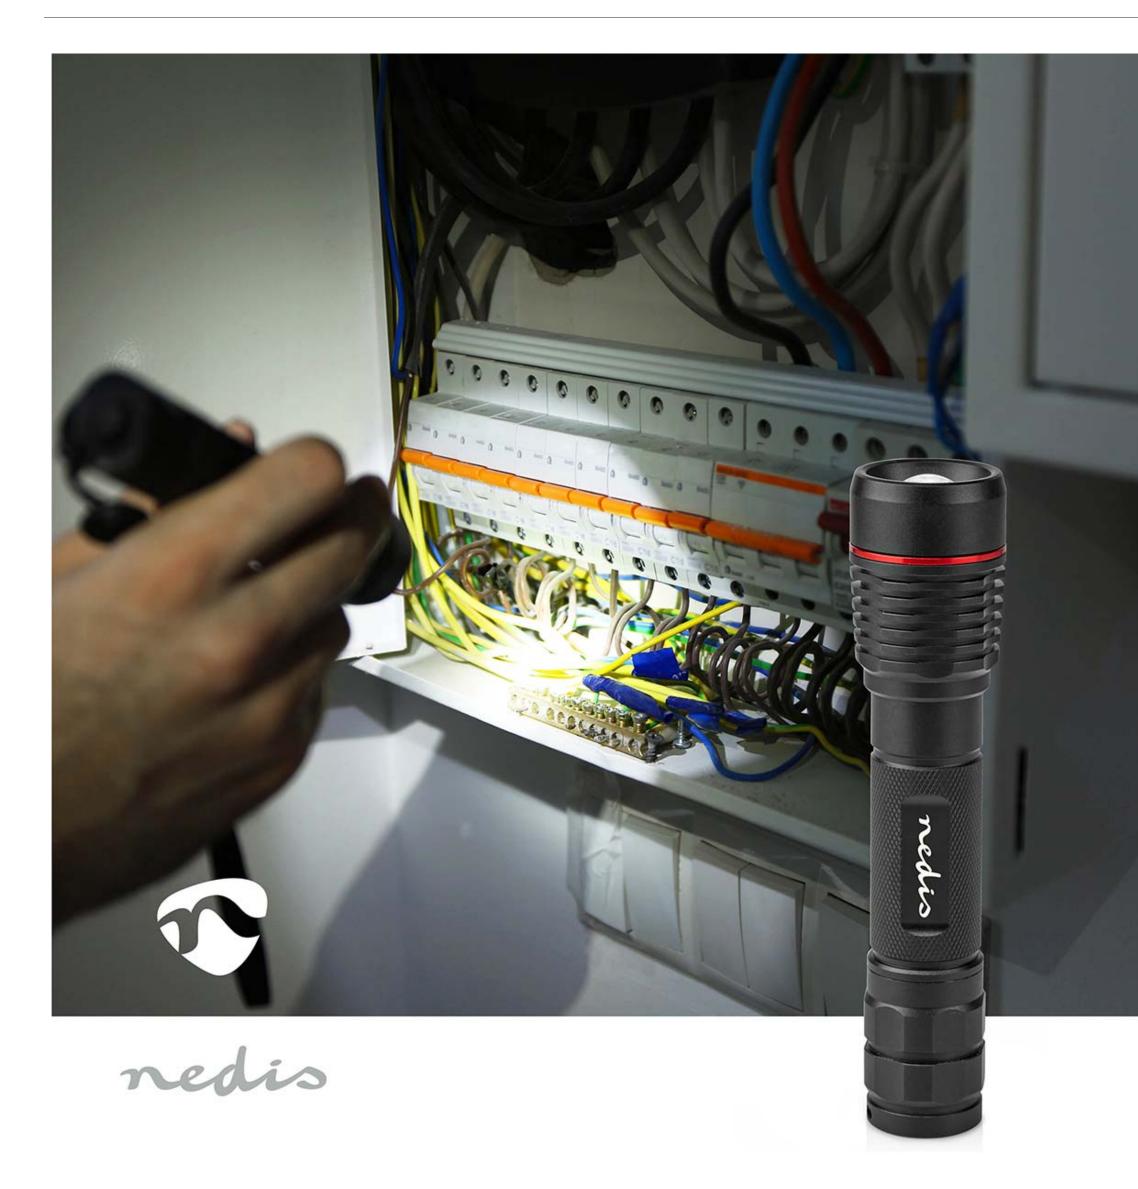

## Features

- Compact rechargeable 10-Watt LED torch with full metal housing
- Robust anodized aluminum housing with hidden in-house USB Type-C charging port
- With adjustable focusing light beam
- Tail cap switch for various modes:
- Single click 100% off 40% off 10% off
- Long click: SOS off strobe off
- IPX7 water-resistant and underwater to one meter
- Up to 200 meters beam distance with up to 1000 lumen
- Max. burn time up to 2 hours
- With a head diameter of 34 millimeters and a length