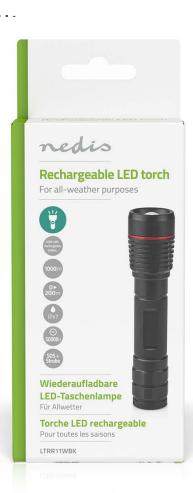

## nedis LED Torch | LTRR11WBK

Nedis.com/LTRR11WBK

## Battery Powered | 3.7 V DC | 10 W | N/A | Batteries included | Rechargeable | Rated luminous flux: 1000 lm | Light range: 200 m | Beam angle: 10 °

Brand: Nedis | Article number: LTRR11WBK | Product EAN number: 5412810442867 Inner Carton EAN: 5412810443017 | Outer Carton EAN: 5412810443024

## Features

- Compact rechargeable 10-Watt LED torch with full metal housing
- Robust anodized aluminum housing with hidden in-house USB Type-C charging port
- With adjustable focusing light beam
- Tail cap switch for various modes:
- Single click 100% off 40% off 10% off
- Long click: SOS off strobe off
- IPX7 water-resistant and underwater to one meter
- Up to 200 meters beam distance with up to 1000 lumen
- Max. burn time up to 2 hours
- With a head diameter of 34 millimeters and a length