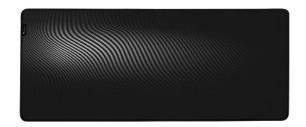

## FEATURES:

- High quality ultra-large gaming mouse and keyboard pad with dimensions 110 x 45 cm (fits to Genesis Holm desks)
- Unique Carbon-typed artwork that correlates to the top-panel of Genesis Holm desks
- Compatible with all mouse types
- Smooth speed top layer made of durable material provides high precision mouse movement
- A rubber bottom non-slip layer increases stability on any surface
- Stitched edges of the mouse pad protect it from fraying
- Waterproof upper surface