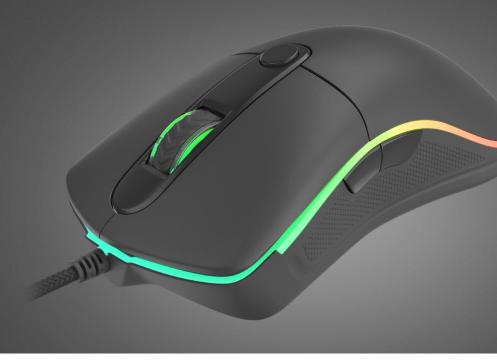

EAN-13: 5901969426106 CAT. NO.: NMG-1640

A programmable gaming mouse with precise optical sensor and software which allows recording of macros and assigning different functions. It is equipped with ergonomic shape and RGB backlight with the possibility of setting 16 million colors.

## **FEATURES:**

- Precise optical sensor with 8000 DPI resolution
- Gaming software with profile/macro editor
- Omron button switches with lifetime 10 million clicks
- RGB backlight with Prismo effect
- 6 programmable buttons
- 7 level DPI switch
- DPI indicator
- Built-in memory
- Rubberized side grip