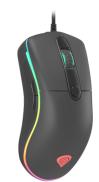

EAN-13: 5901969426106 CAT. NO.: NMG-1640

A programmable gaming mouse with precise optical sensor and software which allows recording of macros and assigning different functions. It is equipped with ergonomic shape and RGB backlight with the possibility of setting 16 million colors.

## **FEATURES:**

- Precise optical sensor with 8000 DPI resolution
- Gaming software with profile/macro editor
- Omron button switches with lifetime 10 million clicks
- RGB backlight with Prismo effect
- 6 programmable buttons
- 7 level DPI switch
- DPI indicator
- Built-in memory
- Rubberized side grip