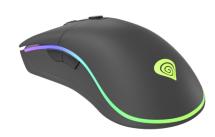

EAN-13: 5901969426106 CAT. NO.: NMG-1640

A programmable gaming mouse with precise optical sensor and software which allows recording of macros and assigning different functions. It is equipped with ergonomic shape and RGB backlight with the possibility of setting 16 million colors.

## **FEATURES:**

- Precise optical sensor with 8000 DPI resolution
- Gaming software with profile/macro editor
- Omron button switches with lifetime 10 million clicks
- RGB backlight with Prismo effect
- 6 programmable buttons
- 7 level DPI switch
- DPI indicator
- Built-in memory
- Rubberized side grip