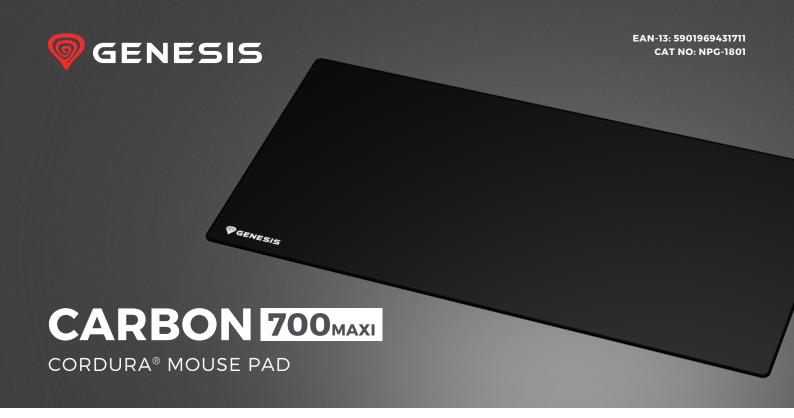

## **FEATURES:**

- High quality gaming mouse and keyboard pad with maxi dimensions of 900 x 420 mm made of durable Cordura® fabric characterised with the great resistance to wear and tear
- With its durability and strength Cordura® fabric ensures trouble-free and long-lasting usage and keeps your favourite gear in perfect condition
- Smooth speed top layer provides high precision mouse movement
- Compatible with all mouse types
- A rubber bottom non-slip layer increases stability on any surface
- Stitched edges of the mouse pad protect it from fraying
- Waterproof upper surface

## PRODUCT SPECIFICATION:

| Material               | Fabric / Rubber  |
|------------------------|------------------|
| Dimension              | 900 x 420 x 3 mm |
| Compatible mouse types | Optical / Laser  |