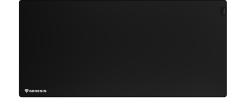

## **FEATURES:**

- High quality gaming mouse and keyboard pad with maxi dimensions of 900 x 420 mm made of durable Cordura® fabric characterised with the great resistance to wear and tear
- With its durability and strength Cordura® fabric ensures trouble-free and long-lasting usage and keeps your favourite gear in perfect condition
- Smooth speed top layer provides high precision mouse movement
- Compatible with all mouse types
- A rubber bottom non-slip layer increases stability on any surface
- Stitched edges of the mouse pad protect it from fraying
- Waterproof upper surface

## PRODUCT SPECIFICATION:

| Material               | Fabric / Rubber  |
|------------------------|------------------|
| Dimension              | 900 x 420 x 3 mm |
| Compatible mouse types | Optical / Laser  |