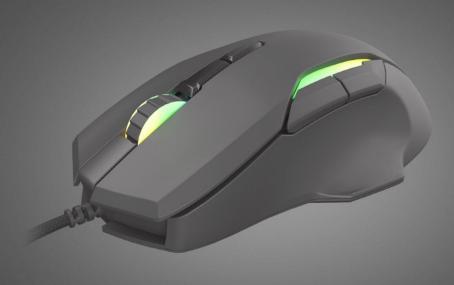

SILENT **GAMING MOUSE** 

6400 DPI

GAMING SOFTWARE

BUILT-IN MEMORY PROGRAMMABLE

**KEYS** 

**SWITCHES** 

A programmable gaming mouse with precise optical sensor and software which allows recording of macros and assigning different functions. It is equipped with silent button switches, ergonomic shape and RGB backlight with the possibility of setting 16 million colors.

## **FEATURES:**

- Silent button switches
- 6-level dpi switch
- Dpi indicator
- Ergonomic shape
- Rgb backlight with prismo effect
- Built-in memory
- Gaming software
- 7 programmable buttons
- High quality teflon feet
- Backligh mode switch