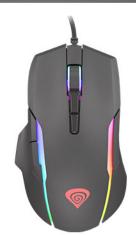

SILENT **GAMING MOUSE** 

6400 DPI

GAMING SOFTWARE

BUILT-IN MEMORY PROGRAMMABLE

**KEYS** 

**SWITCHES** 

A programmable gaming mouse with precise optical sensor and software which allows recording of macros and assigning different functions. It is equipped with silent button switches, ergonomic shape and RGB backlight with the possibility of setting 16 million colors.

## **FEATURES:**

- Silent button switches
- 6-level dpi switch
- Dpi indicator
- Ergonomic shape
- Rgb backlight with prismo effect
- Built-in memory
- Gaming software
- 7 programmable buttons
- High quality teflon feet
- Backligh mode switch