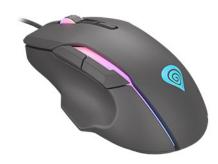

SILENT **GAMING MOUSE** 

6400 DPI

GAMING SOFTWARE

BUILT-IN MEMORY PROGRAMMABLE

**KEYS** 

**SWITCHES** 

A programmable gaming mouse with precise optical sensor and software which allows recording of macros and assigning different functions. It is equipped with silent button switches, ergonomic shape and RGB backlight with the possibility of setting 16 million colors.

## **FEATURES:**

- Silent button switches
- 6-level dpi switch
- Dpi indicator
- Ergonomic shape
- Rgb backlight with prismo effect
- Built-in memory
- Gaming software
- 7 programmable buttons
- High quality teflon feet
- Backligh mode switch