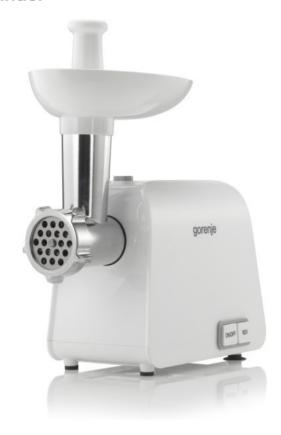

## MG1602W

## Grinder

Two grinding plates

Sausage stuffing and kubbe kit

6 3-point safety system

Save money

Easy to clean

Reverse switch

Healthy.Made at Home.

Simplicity

Motor Power (max): 1,600 W
Grinding capacity: 1.9 kg/min

Easy cleaning

Durable cast metal casing

Control type: Mechanical

On/off button

Reversed rotation function

Number of meat grinds: 2

Tamper
Tray: Plastic

Rubber feet for stability

Overheat protection for extra safety

Safety clutch

Instant motor stop for better safety

Material: Plastic + metal
Disc diameter: 54 mm
Grinding disc 1 size: 3 mm
Grinding disc 2 size: 8 mm
Length electrical cord: 1.1 m