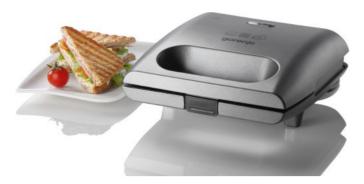

## SM703GCG

## Mini grill

Cocking in all natural

Aluminium

Anti-stick coating for optimum results

Ribbed baking plate, Sandwich grilling plate, Waffle plate

Removable one sided plate

Conventional resistor heater

Closed operating position

Temperature indicator for better overview

Easy grilling

Reel compartment guarantees easy storage

Rubber feet for stability

Transport handle

Safety closing mechanism for care-free use

Cool handles

Heater power: 700 W