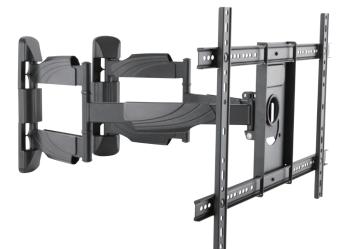

## Full Motion Corner TV Wall Mount

for 37"-70" Flat & Curved TV

Art. No.: BP0047

Easy corner installation and compatible with VESA standard max. 600x400mm.

#### **Features:**

- » Super strong mounting brackets: Solid-reinforced Cold Steel, durable product with maximum capacity of 45kg
- » Tilt capacity:  $5^{\circ} \sim -8^{\circ}$ , Swivel capacity:  $90^{\circ} \sim -90^{\circ}$  and Level Adjustment:  $5^{\circ} \sim -5^{\circ}$
- » Compatible with VESA 200x200mm, 300x200mm, 300x300mm, 400x200mm, 400x300mm, 400x400, 600x400mm
- » Cornered TV mount design makes corner location no problem
- » Easy to install with direction indicator
- » Cable clips included keep cables organized
- » Fit for 37-70 inch LED LCD plasma TV, PC Monitor screens

Designed to install in the corner of your room!

\* The specifications and pictures are subject to change without notice.