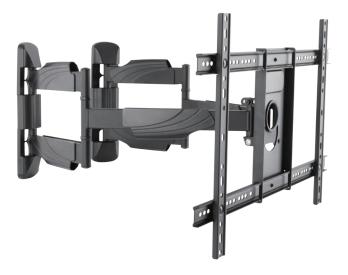

#### **Features:**

- » Super strong mounting brackets: Solid-reinforced Cold Steel, durable product with maximum capacity of 45kg
- » Tilt capacity:  $5^{\circ} \sim -8^{\circ}$ , Swivel capacity:  $90^{\circ} \sim -90^{\circ}$  and Level Adjustment:  $5^{\circ} \sim -5^{\circ}$
- » Compatible with VESA 200x200mm, 300x200mm, 300x300mm, 400x200mm, 400x300mm, 400x400, 600x400mm
- » Cornered TV mount design makes corner location no problem
- » Easy to install with direction indicator
- » Cable clips included keep cables organized
- » Fit for 37-70 inch LED LCD plasma TV, PC Monitor screens

### **Specification:**

| Screen Size  | 37"-70"                                                       |
|--------------|---------------------------------------------------------------|
| Rated Load   | 45kg/99lbs                                                    |
| VESA         | 200x200, 300x200, 300x300, 400x200, 400x300, 400x400, 600x400 |
| Arm Extend   | 460mm                                                         |
| Tilt         | 5° ∼-8°                                                       |
| Swivel       | 90°~-90°                                                      |
| Product Size | 620 x 643 x 418mm                                             |