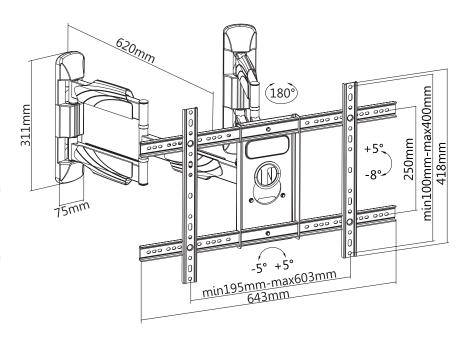

#### **Features:**

- » Super strong mounting brackets: Solid-reinforced Cold Steel, durable product with maximum capacity of 45kg
- » Tilt capacity:  $5^{\circ} \sim -8^{\circ}$ , Swivel capacity:  $90^{\circ} \sim -90^{\circ}$  and Level Adjustment:  $5^{\circ} \sim -5^{\circ}$
- » Compatible with VESA 200x200mm, 300x200mm, 300x300mm, 400x200mm, 400x300mm, 400x400, 600x400mm
- » Cornered TV mount design makes corner location no problem
- » Easy to install with direction indicator
- » Cable clips included keep cables organized
- » Fit for 37-70 inch LED LCD plasma TV, PC Monitor screens

### **Specification:**

| Screen Size  | 37"-70"                                                       |
|--------------|---------------------------------------------------------------|
| Rated Load   | 45kg/99lbs                                                    |
| VESA         | 200x200, 300x200, 300x300, 400x200, 400x300, 400x400, 600x400 |
| Arm Extend   | 460mm                                                         |
| Tilt         | 5° ∼-8°                                                       |
| Swivel       | 90°~-90°                                                      |
| Product Size | 620 x 643 x 418mm                                             |