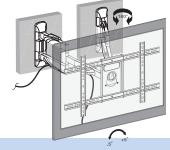

#### **Features:**

- » Super strong mounting brackets: Solid-reinforced Cold Steel, durable product with maximum capacity of 45kg
- » Tilt capacity:  $5^{\circ} \sim -8^{\circ}$ , Swivel capacity:  $90^{\circ} \sim -90^{\circ}$  and Level Adjustment:  $5^{\circ} \sim -5^{\circ}$
- » Compatible with VESA 200x200mm, 300x200mm, 300x300mm, 400x200mm, 400x300mm, 400x400, 600x400mm
- » Cornered TV mount design makes corner location no problem
- » Easy to install with direction indicator
- » Cable clips included keep cables organized
- » Fit for 37-70 inch LED LCD plasma TV, PC Monitor screens

Designed to install in the corner of your room!

\* The specifications and pictures are subject to change without notice.