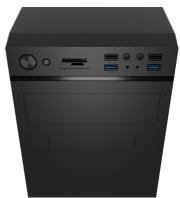

## **PRODUCT FEATURES:**

- Functional front panel with 4 USB connectors (2× USB 3.0 Type-A, 2× USB 2.0 Type-A) and SD/microSD card reader.
- 2 slots for 2.5" SSD; 2 slots for 3.5" drives, 1 combo 2.5"/3.5", 1 bay 3.5" FDD, 1 bay 5.25" (optical drive).
- Compatibility with motherboards: Micro-ATX, Mini-ITX and even full ATX.
- Exhaust fan included (rear).

## **PRODUCT SPECIFICATION:**

| Type of casing                           | Midi Tower                                                                   |
|------------------------------------------|------------------------------------------------------------------------------|
| Motherboard form factor                  | ATX, Micro-ATX, Mini-ITX                                                     |
| Maximum CPU cooling height               | 160 mm                                                                       |
| Maximum length of the GPU graphics card  | 360 mm                                                                       |
| I/O panel                                | Mini Jack x2, USB 2.0 Typ-A x2, USB 3.0 Typ-A x2, SD and microSD card reader |
| Installed fans                           | 1x 80 mm                                                                     |
| Max number of fans                       | 3                                                                            |
| Support for installation of fans - side  | 1x 120 mm                                                                    |
| Support for installation of fans - front | 1x 120 mm                                                                    |
| Support for installation of fans - rear  | 1x 80 mm, 1x 120 mm                                                          |
| Number of 2.5" drive bays (SSD/HDD)      | 3                                                                            |
| Number of 3.5" drive bays (SSD/HDD)      | 3                                                                            |
| Number of 3.5" bays [FDD]                | 1                                                                            |
| Number of 5.25 "bays (optical drive)     | 1                                                                            |
| Material                                 | ABS, Metal                                                                   |
| Dimensions                               | 403 x 197 x 414 mm                                                           |
| Weight                                   | 2,86 kg                                                                      |