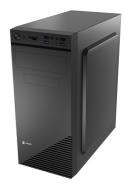

## **PRODUCT FEATURES:**

- Functional front panel with 4 USB connectors (2× USB 3.0 Type-A, 2× USB 2.0 Type-A) and SD/microSD card reader.
- 2 slots for 2.5" SSD; 2 slots for 3.5" drives, 1 combo 2.5"/3.5", 1 bay 3.5" FDD, 1 bay 5.25" (optical drive).
- Compatibility with motherboards: Micro-ATX, Mini-ITX and even full ATX.
- Exhaust fan included (rear).

## **PRODUCT SPECIFICATION:**

| Type of casing                           | Midi Tower                                                                   |
|------------------------------------------|------------------------------------------------------------------------------|
| Motherboard form factor                  | ATX, Micro-ATX, Mini-ITX                                                     |
| Maximum CPU cooling height               | 160 mm                                                                       |
| Maximum length of the GPU graphics card  | 360 mm                                                                       |
| I/O panel                                | Mini Jack x2, USB 2.0 Typ-A x2, USB 3.0 Typ-A x2, SD and microSD card reader |
| Installed fans                           | 1x 80 mm                                                                     |
| Max number of fans                       | 3                                                                            |
| Support for installation of fans - side  | 1x 120 mm                                                                    |
| Support for installation of fans - front | 1x 120 mm                                                                    |
| Support for installation of fans - rear  | 1x 80 mm, 1x 120 mm                                                          |
| Number of 2.5" drive bays (SSD/HDD)      | 3                                                                            |
| Number of 3.5" drive bays (SSD/HDD)      | 3                                                                            |
| Number of 3.5" bays [FDD]                | 1                                                                            |
| Number of 5.25 "bays (optical drive)     | 1                                                                            |
| Material                                 | ABS, Metal                                                                   |
| Dimensions                               | 403 x 197 x 414 mm                                                           |
| Weight                                   | 2,86 kg                                                                      |