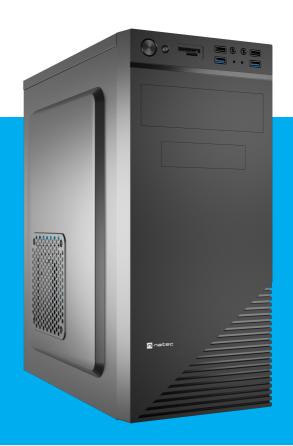

## **CABASSU G2**

**MIDI TOWER** 

## **PRODUCT FEATURES:**

- Functional front panel with 4 USB connectors (2× USB 3.0 Type-A, 2× USB 2.0 Type-A) and SD/microSD card reader.
- 2 slots for 2.5" SSD; 2 slots for 3.5" drives, 1 combo 2.5"/3.5", 1 bay 3.5" FDD, 1 bay 5.25" (optical drive).
- Compatibility with motherboards: Micro-ATX, Mini-ITX and even full ATX.
- Exhaust fan included (rear).

## **PRODUCT SPECIFICATION:**

| Type of casing                           | Midi Tower                                                                   |
|------------------------------------------|------------------------------------------------------------------------------|
| Motherboard form factor                  | ATX, Micro-ATX, Mini-ITX                                                     |
| Maximum CPU cooling height               | 160 mm                                                                       |
| Maximum length of the GPU graphics card  | 360 mm                                                                       |
| I/O panel                                | Mini Jack x2, USB 2.0 Typ-A x2, USB 3.0 Typ-A x2, SD and microSD card reader |
| Installed fans                           | 1x 80 mm                                                                     |
| Max number of fans                       | 3                                                                            |
| Support for installation of fans - side  | 1x 120 mm                                                                    |
| Support for installation of fans - front | 1x 120 mm                                                                    |
| Support for installation of fans - rear  | 1x 80 mm, 1x 120 mm                                                          |
| Number of 2.5" drive bays (SSD/HDD)      | 3                                                                            |
| Number of 3.5" drive bays (SSD/HDD)      | 3                                                                            |
| Number of 3.5" bays [FDD]                | 1                                                                            |
| Number of 5.25 "bays (optical drive)     | 1                                                                            |
| Material                                 | ABS, Metal                                                                   |
| Dimensions                               | 403 x 197 x 414 mm                                                           |
| Weight                                   | 2,86 kg                                                                      |