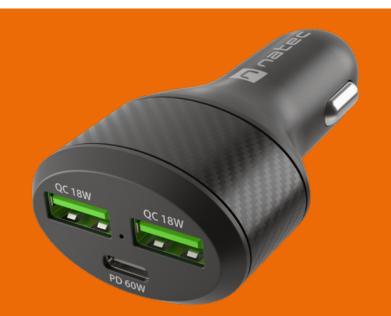

## **CONEY**

TRIPLE-PORT CAR CHARGER

## **PRODUCT FEATURES:**

- Quick Charge 3.0 and Power Delivery 3.0 ultra fast car charger
- Charging up to 3 devices simultaneously
- Smart charging adjusted to your device
- Over heating via Over-Voltage/Over-Current advanced protections for safety charging
- LED light indicating powered charger

| Input           | 12-24 V                                                                                                                                 |
|-----------------|-----------------------------------------------------------------------------------------------------------------------------------------|
| Number of ports | 3                                                                                                                                       |
| Output          | PD 3.0: 5V/3A, 9V/3A, 12V/3A,<br>15V/3A, 20V/3A (max 60W)<br>QC 3.0 (1/2): 5V/3A, 9V/2A, 12V/1.5A<br>(max 18W)<br>QC 3.0 (1+2): 5V/4.8A |
| Maximum power   | 84 W                                                                                                                                    |
| Protections     | OVP, OCP, OTP, UVLO                                                                                                                     |
| LED indicator   | Yes                                                                                                                                     |
| Material        | PC/ABS                                                                                                                                  |
| Color           | Black                                                                                                                                   |
| Dimensions      | 28 x 40 x 76 mm                                                                                                                         |
| Weight          | 43 g                                                                                                                                    |