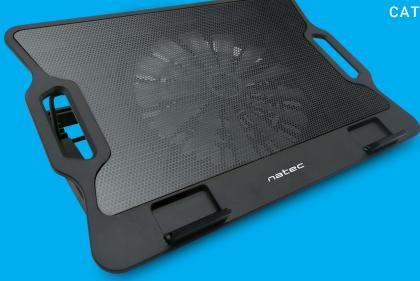

## **PRODUCT FEATURES:**

- dedicated for laptops up to 15,6"
- 6 adjustment angles
- ergonomic design with two comfortable handles
- efficient and quiet fan with LED backlight
- integrated USB hub with 2 USB 2.0 ports