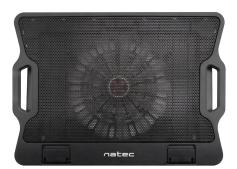

## **PRODUCT FEATURES:**

- dedicated for laptops up to 15,6"
- 6 adjustment angles
- ergonomic design with two comfortable handles
- efficient and quiet fan with LED backlight
- integrated USB hub with 2 USB 2.0 ports