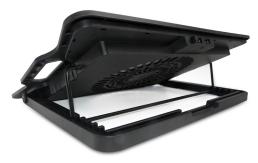

## **PRODUCT FEATURES:**

- dedicated for laptops up to 15,6"
- 6 adjustment angles
- ergonomic design with two comfortable handles
- efficient and quiet fan with LED backlight
- integrated USB hub with 2 USB 2.0 ports