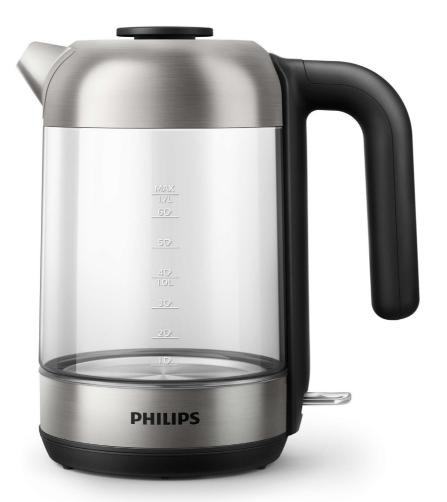

Philips Series 5000 Glass kettle

1.7 | Removable lid Blue light indicator

HD9339/80

### Durable crystal clear glass with sensor light

Our family-size 1.7 I glass kettle features a modern design with an intuitive blue light indicator inside the base to inform you when the kettle is on.

#### Glass kettle

1.7 l Removable lid, Blue light indicator