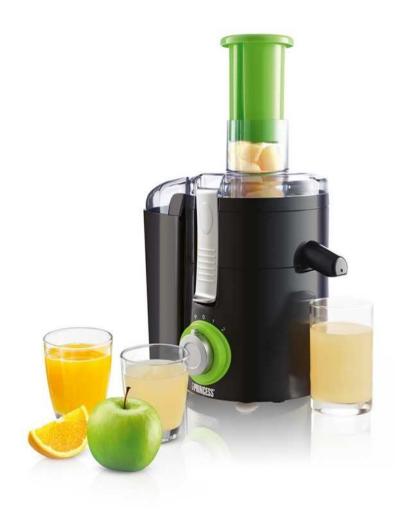

## Juice Extractor

2 speeds - Suitable for fruit and vegetables

The ultimate juicer that offers perfect performance and results! Improve your skin and figure by drinking fresh and tasty vegetable and fruit juices, packed full of vitamins, every day. Can be completely taken apart for easy cleaning.

| Material housing            | Plastic |
|-----------------------------|---------|
| Speed settings              | 2       |
| Continuous refillable       | Yes     |
| Juice tank                  | Yes     |
| Pulp container              | Yes     |
| Low noise                   | <85 dB  |
| Dishwasher proof parts      | Yes     |
| On/off switch               | Yes     |
| Removable filter(s)         | Yes     |
| Lockable with safety switch | Yes     |
| Power                       | 250 W   |