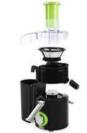

## Juice Extractor

2 speeds - Suitable for fruit and vegetables

The ultimate juicer that offers perfect performance and results! Improve your skin and figure by drinking fresh and tasty vegetable and fruit juices, packed full of vitamins, every day. Can be completely taken apart for easy cleaning.

| Material housing            | Plastic |
|-----------------------------|---------|
| Speed settings              | 2       |
| Continuous refillable       | Yes     |
| Juice tank                  | Yes     |
| Pulp container              | Yes     |
| Low noise                   | <85 dB  |
| Dishwasher proof parts      | Yes     |
| On/off switch               | Yes     |
| Removable filter(s)         | Yes     |
| Lockable with safety switch | Yes     |
| Power                       | 250 W   |