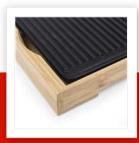

## **Bamboo Grill XL**

Combined grill & flat plate - 51 x 25.4 cm

Beautifully designed table grill with bamboo finishing. The combined teppanyaki & grill plate allow you to practically prepare any meal you want to, fast and easily. With a baking surface of 51 x 25.4 cm there is plenty of space for everyone!