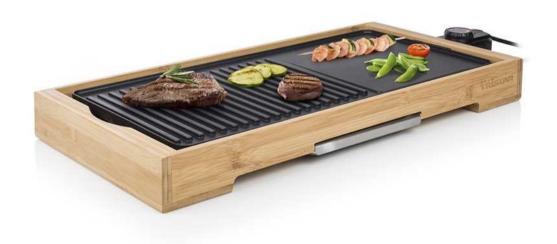

## **Bamboo Grill XL**

Combined grill & flat plate - 51 x 25.4 cm

Beautifully designed table grill with bamboo finishing. The combined teppanyaki & grill plate allow you to practically prepare any meal you want to, fast and easily. With a baking surface of 51 x 25.4 cm there is plenty of space for everyone!

| Size of baking surface          | 51 x 25,4 cm |
|---------------------------------|--------------|
| Material housing                | Bamboo       |
| Adjustable thermostat           | Yes          |
| Double loop heating element     | Yes          |
| Combined baking/grill plate     | Yes          |
| Removable plate(s)              | Yes          |
| Removable grease collector      | Yes          |
| Detachable cord with thermostat | Yes          |
| Non-stick coating               | Yes          |
| Easy to clean                   | Yes          |
| Non-slip feet                   | Yes          |
| Power indication light(s)       | Yes          |
| Power cord length               | 0.8 m        |
| Power                           | 2200 W       |