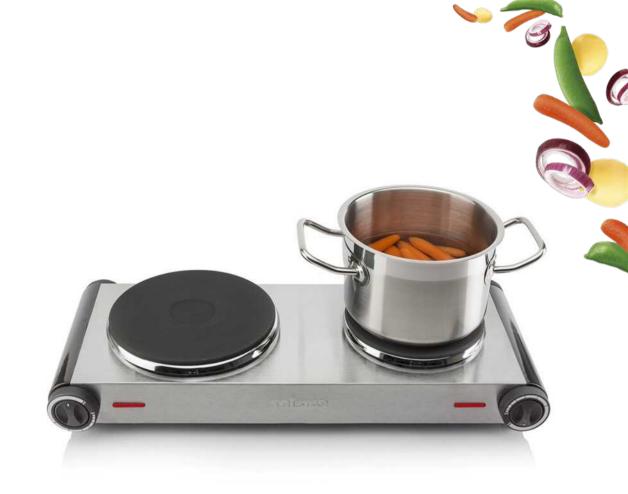

## **KP-6248**

## **Double hot plate**

Stainless steel housing - 2 burners

Double hot plate with a unique stainless steel design. Designed for simultaneous use of both large and small pans. Equipped with 2 thermostats, so you can choose the preferred temperature for each dish.