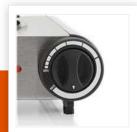

## **Double hot plate**

Stainless steel housing - 2 burners

Double hot plate with a unique stainless steel design. Designed for simultaneous use of both large and small pans. Equipped with 2 thermostats, so you can choose the preferred temperature for each dish.