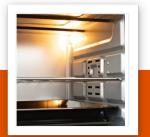

## **Convection oven**

28 L - 1500 W

This oven with a 28 L capacity and convection is suitable for grilling, baking and toasting. The oven is fitted with 6 heating settings. Equipped with 60 min. timer, inner light, baking tray, grill grid and convenient handle.

| Complies with new CE standard, extra safe to use                    | Yes       |
|---------------------------------------------------------------------|-----------|
| Volume                                                              | 28        |
| Convection function                                                 | Yes       |
| Interior light                                                      | Yes       |
| Timer function range                                                | 60 min    |
| Adjustable timer with signal                                        | Yes       |
| Adjustable thermostat                                               | Yes       |
| Temperature range                                                   | 90-230 °C |
| Stay-on function                                                    | Yes       |
| Baking plate included                                               | Yes       |
| Grill grid included                                                 | Yes       |
| Handle(s) for removing the baking tray and/or cooking grid included | Yes       |
| Double glass door                                                   | Yes       |
| Non-slip feet                                                       | Yes       |
|                                                                     |           |
| Power indication light(s)                                           | Yes       |