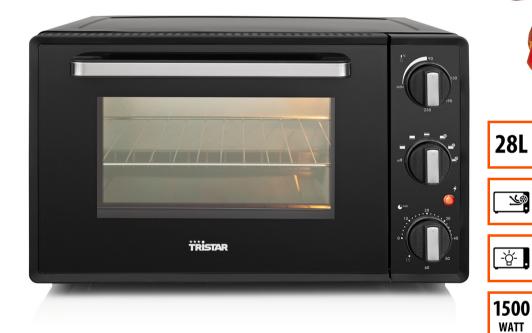

## **Convection oven**

28 L - 1500 W

This oven with a 28 L capacity and convection is suitable for grilling, baking and toasting. The oven is fitted with 6 heating settings. Equipped with 60 min. timer, inner light, baking tray, grill grid and convenient handle.

| Complies with new CE standard, extra safe to use                    | Yes       |
|---------------------------------------------------------------------|-----------|
| Volume                                                              | 28        |
| Convection function                                                 | Yes       |
| Interior light                                                      | Yes       |
| Timer function range                                                | 60 min    |
| Adjustable timer with signal                                        | Yes       |
| Adjustable thermostat                                               | Yes       |
| Temperature range                                                   | 90-230 °C |
| Stay-on function                                                    | Yes       |
| Baking plate included                                               | Yes       |
| Grill grid included                                                 | Yes       |
| Handle(s) for removing the baking tray and/or cooking grid included | Yes       |
| Double glass door                                                   | Yes       |
| Non-slip feet                                                       | Yes       |
|                                                                     |           |
| Power indication light(s)                                           | Yes       |