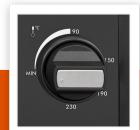

| Complies with new CE standard, extra safe to use                    | Yes       |
|---------------------------------------------------------------------|-----------|
| Volume                                                              | 28        |
| Convection function                                                 | Yes       |
| Interior light                                                      | Yes       |
| Timer function range                                                | 60 min    |
| Adjustable timer with signal                                        | Yes       |
| Adjustable thermostat                                               | Yes       |
| Temperature range                                                   | 90-230 °C |
| Stay-on function                                                    | Yes       |
| Baking plate included                                               | Yes       |
| Grill grid included                                                 | Yes       |
| Handle(s) for removing the baking tray and/or cooking grid included | Yes       |
| Double glass door                                                   | Yes       |
| Non-slip feet                                                       | Yes       |
|                                                                     |           |
| Power indication light(s)                                           | Yes       |