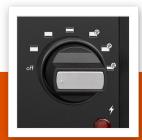

## **Convection oven**

28 L - 1500 W

This oven with a 28 L capacity and convection is suitable for grilling, baking and toasting. The oven is fitted with 6 heating settings. Equipped with 60 min. timer, inner light, baking tray, grill grid and convenient handle.

| Complies with new CE standard, extra safe to use                    | Yes       |
|---------------------------------------------------------------------|-----------|
| Volume                                                              | 28        |
| Convection function                                                 | Yes       |
| Interior light                                                      | Yes       |
| Timer function range                                                | 60 min    |
| Adjustable timer with signal                                        | Yes       |
| Adjustable thermostat                                               | Yes       |
| Temperature range                                                   | 90-230 °C |
| Stay-on function                                                    | Yes       |
| Baking plate included                                               | Yes       |
| Grill grid included                                                 | Yes       |
| Handle(s) for removing the baking tray and/or cooking grid included | Yes       |
| Double glass door                                                   | Yes       |
| Non-slip feet                                                       | Yes       |
|                                                                     |           |
| Power indication light(s)                                           | Yes       |