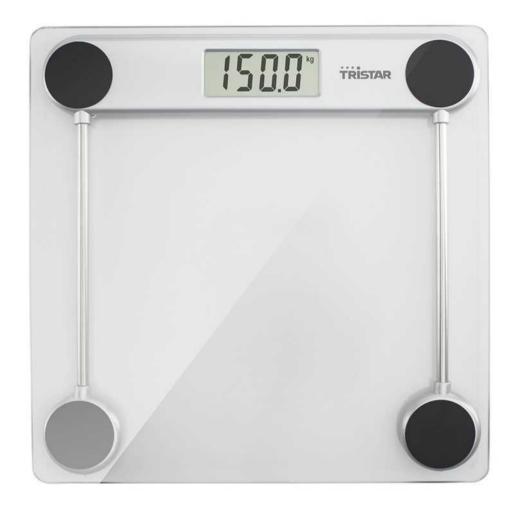

## Personal scale

150 Kg - Toughened safety glass

This, easy to use, beautifully designed scale is made of safety glass. It will turn on when as soon as you step on it. The scale weighs till 150 kg and shows, on the easy to read digital display, the weight per 100 gr.

| Surface                | 30 x 30 cm   |
|------------------------|--------------|
| Maximum capacity       | 150 kg       |
| High accuracy          | Yes, 0,1 kg  |
| Change-over switch     | kg/lb        |
| Step-on technology     | Yes          |
| Automatic shut-off     | Yes          |
| Toughened safety glass | Yes          |
| Overload warning       | Yes          |
| Low battery warning    | Yes          |
| Non-slip feet          | Yes          |
| Battery type           | 1X CR2032 Li |
| Batteries included     | Yes          |