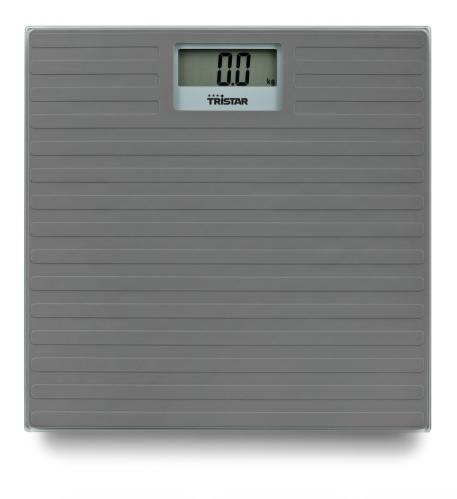

## **Personal scale**

Weighs up to 150 kg - Silicone anti-slip surface

This personal scale weighs up to 150 kg and has an accuracy of 0.1 kg. The scale is extra safe to use thanks to the toughened safety glass and anti-slip surface. The weight is displayed on the easy to read LCD display.

| Maximum capacity        | 150 kg      |
|-------------------------|-------------|
| High accuracy           | Yes, 0,1 kg |
| Easily readable display | Yes         |
| Change-over switch      | kg/g/lb/oz  |
| Step-on technology      | Yes         |
| Overload warning        | Yes         |
| Low battery warning     | Yes         |
| Automatic shut-off      | Yes         |
| Non-slip feet           | Yes         |
| Battery included        | Yes         |