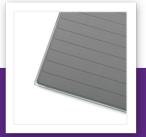

## **Personal scale**

Weighs up to 150 kg - Silicone anti-slip surface

This personal scale weighs up to 150 kg and has an accuracy of 0.1 kg. The scale is extra safe to use thanks to the toughened safety glass and anti-slip surface. The weight is displayed on the easy to read LCD display.