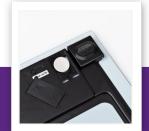

## **Personal scale**

Weighs up to 150 kg - Silicone anti-slip surface

This personal scale weighs up to 150 kg and has an accuracy of 0.1 kg. The scale is extra safe to use thanks to the toughened safety glass and anti-slip surface. The weight is displayed on the easy to read LCD display.

| Maximum capacity        | 150 kg      |
|-------------------------|-------------|
| High accuracy           | Yes, 0,1 kg |
| Easily readable display | Yes         |
| Change-over switch      | kg/g/lb/oz  |
| Step-on technology      | Yes         |
| Overload warning        | Yes         |
| Low battery warning     | Yes         |
| Automatic shut-off      | Yes         |
| Non-slip feet           | Yes         |
| Battery included        | Yes         |