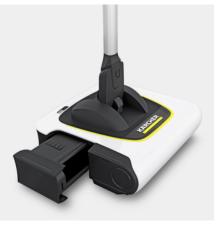

Waste container is simple to remove and replace

• Quick and easy emptying without coming into contact with dirt.