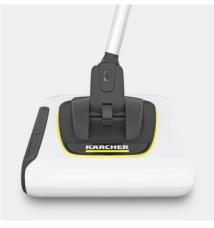

# KARCHER

For effective intermediate cleaning: The KB 5 cordless electric broom is quickly ready to use and features exceptional cleaning performance in the smallest of spaces.

### Kärcher Adaptive Cleaning System

- Reliably removes dirt on all floor coverings.
- Innovative movable sweeping rim for optimal dirt pick-up.
- Improved interior geometry with optimal dirt conduction for reliable dirt removal.

Waste container is simple to remove and replace

• Quick and easy emptying without coming into contact with dirt.

### Flexible double joint

- The handle can be moved effortlessly in all directions.
- Easy to manoeuvre.
- Including between furniture and chairs.