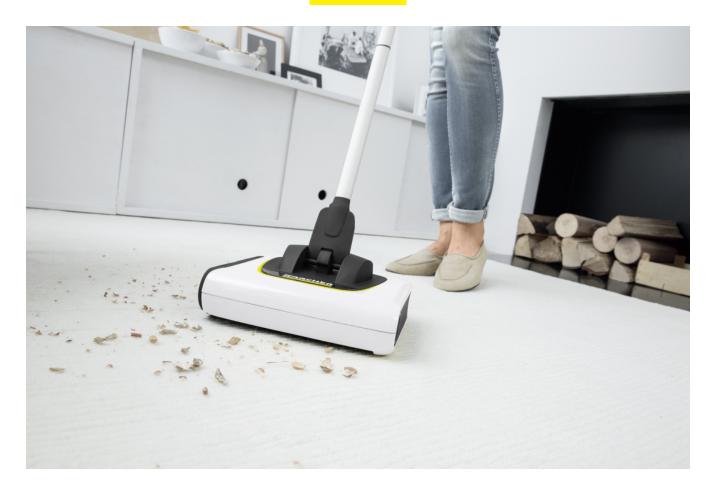

### Kärcher Adaptive Cleaning System

- Reliably removes dirt on all floor coverings.
- Innovative movable sweeping rim for optimal dirt pick-up.
- Improved interior geometry with optimal dirt conduction for reliable dirt removal.