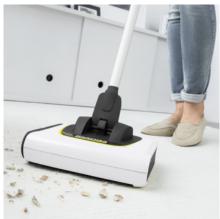

### Kärcher Adaptive Cleaning System

- Reliably removes dirt on all floor coverings.
- Innovative movable sweeping rim for optimal dirt pick-up.
- Improved interior geometry with optimal dirt conduction for reliable dirt removal.