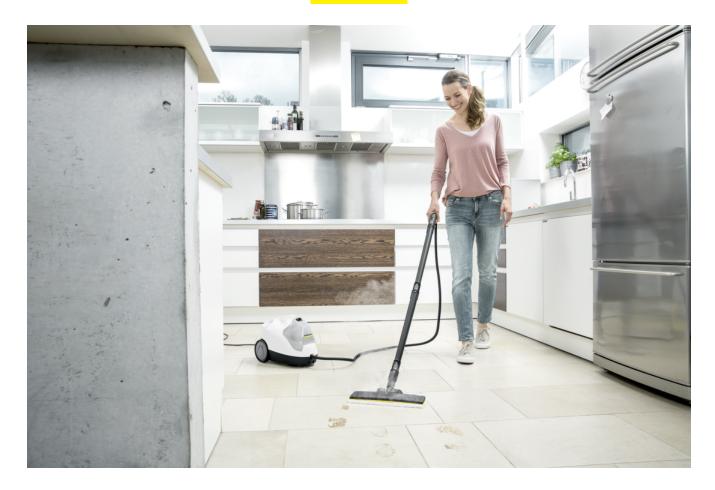

## **SC 4 EASYFIX**

Convenient and uninterrupted steam cleaning: With the SC 4 EasyFix steam cleaner with EasyFix floor nozzle and a permanently refillable, removable water tank.

### Continuously refillable, detachable water

• Interruption-free cleaning and convenient water filling.

#### Floor cleaning set EasyFix with flexible joint on the floor nozzle and convenient hook-and-loop fixing for the floor cleaning cloth

- Optimal cleaning results on all types of hard floors around the home thanks to efficient lamella technology.
- Contactless cloth changing without contact with dirt, and convenient attachment of the floor cleaning cloth thanks to the hook-and-loop system.
- Ergonomic, effective cleaning with full floor contact, regardless of the user's height, thanks to the flexible nozzle joint.