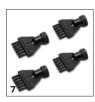

## **ACCESSORIES FOR SC 4 EASYFIX** 1.512-630.0

|                                     |             | Order no.   | Description                                                                                                                                                                                                                 |   |
|-------------------------------------|-------------|-------------|-----------------------------------------------------------------------------------------------------------------------------------------------------------------------------------------------------------------------------|---|
| STEAM CLEANER / STEAM VACUUM CLEAN  | IER / IRONI |             |                                                                                                                                                                                                                             | H |
| Nozzles                             |             |             |                                                                                                                                                                                                                             |   |
| EasyFix floor nozzle set            | 1           | 2.863-337.0 | 0 With its convenient hook-and-loop system and compatible universal floor cleaning cloth, you can change the cloth on the EasyFix floor nozzle set for steam cleaners without having to come into contact with dirt.        |   |
| Hand nozzle                         | 2           | 2.884-280.0 | Hand tool with additional brushes for cleaning small areas such as shower cubicles, wall tiles, etc. Suitable for use with or without cover.                                                                                |   |
| Carpet glider                       | 3           | 2.863-269.0 | Also ensures fresh carpet fibres: The carpet glider for easy attachment to the floor nozzle EasyFix. Ideal for steam cleaning carpets.                                                                                      |   |
| Window nozzle                       | 4           | 2.863-025.0 | Window nozzle for very easy and deep cleaning of glass, windows or mirrors with the steam cleaner.                                                                                                                          |   |
| Power nozzle set                    | 5           | 2.863-263.0 | The power nozzle set contains a power nozzle incl. extension piece. Perfect for effortless, eco-friendly cleaning in hard-to-reach areas, e.g. corners and crevices.                                                        |   |
| Textile care nozzle                 | 6           | 2.863-233.0 | Textile care nozzle for freshening up and smoothing clothes and textiles, as well as the effective elimination of odours. With integrated lint remover.                                                                     |   |
| Sets of brushes                     | <u>'</u>    | <u> </u>    |                                                                                                                                                                                                                             |   |
| Crevice brush set                   | 7           | 2.863-324.0 | Effortless and efficient crevice cleaning, all without chemicals: The practical crevice brush set comprises four black sets of crevice bristles and is perfect for cleaning tile joints.                                    |   |
| Round brush set                     | 8           | 2.863-264.0 | Practical round brush set with two black and two yellow brushes – perfect for use in different areas.                                                                                                                       |   |
| Round brush kit with brass bristles | 9           | 2.863-061.0 | Round brush set with brass bristles for removing stubborn and ingrained dirt. Ideal for sensitive surfaces.                                                                                                                 |   |
| Big round brush                     | 10          | 2.863-022.0 | Use the large round brush to clean large areas in less time.                                                                                                                                                                |   |
| Steam turbo brush                   | 11          | 2.863-159.0 | No more tedious scrubbing! The steam turbo brush stands for effortless cleaning in half the time. It makes your work noticeably easier, especially when cleaning crevices, joints and corners.                              |   |
| Cloth kit                           | ,           |             |                                                                                                                                                                                                                             |   |
| Universal floor cloth set EasyFix   | 12          | 2.863-339.0 | The universal floor cleaning cloths made of high-quality fine fibre are ideal for removing stubborn dirt with the steam cleaner. Thanks to the hook-and-loop system there is no contact with dirt when replacing the cloth. |   |
| Sensitive floor cloth Set EasyFix   | 13          | 2.863-340.0 | The Sensitive EasyFix floor cleaning cloth set with its two high-quality, soft floor cleaning cloths is perfect for gently cleaning sensitive, sealed floors.                                                               |   |
| Allrounder floor cloth set EasyFix  | 14          | 2.863-341.0 | The All-rounder EasyFix floor cleaning cloth set – perfect for any dirt and for any floor, from sensitive, sealed floors to stubborn dirt on tiles.                                                                         |   |