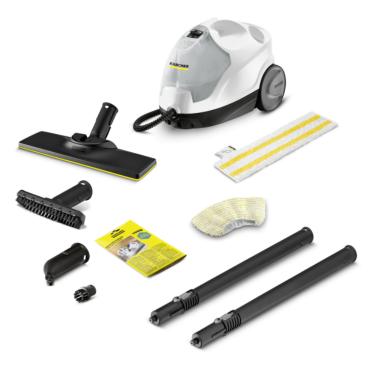

## **SC 4 EASYFIX**

Convenient and uninterrupted steam cleaning: With the SC 4 EasyFix steam cleaner with EasyFix floor nozzle and a permanently refillable, removable water tank.

#### Order no.

1.512-630.0

- Detachable, continuously fillable tank for an uninterrupted work
- Separate cable storage compartment
- With floor cleaning set EasyFix

| Technical data                    |             |                                                            |
|-----------------------------------|-------------|------------------------------------------------------------|
| EAN code                          |             | 4054278991818                                              |
| Test certificate*                 |             | Removes up to 99.999% of viruses* and 99.99% of bacteria** |
| Area performance per tank filling | m²          | approx. 100                                                |
| Heating output                    | W           | 2000                                                       |
| Max. steam pressure               | bar         | max. 3.5                                                   |
| Cable length                      | m           | 4                                                          |
| Heat-up time                      | min         | 4                                                          |
| Boiler capacity                   | 1           | 0.5                                                        |
| Tank capacity                     | 1           | 0.8                                                        |
| Supply voltage                    | Ph / V / Hz | 1 / 220 - 240 / 50 - 60                                    |
| Weight without accessories        | kg          | 4.1                                                        |
| Weight incl. packaging            | kg          | 5.6                                                        |
| Dimensions (L × W × H)            | mm          | 380 × 251 × 273                                            |

| Equipment                              |          |                                               |
|----------------------------------------|----------|-----------------------------------------------|
| Child safety lock                      |          |                                               |
| Safety valve                           |          |                                               |
| Steam flow control                     |          | on handle (two-step)                          |
| Tank                                   |          | removable and can be refilled whenever needed |
| EasyFix universal floor cleaning cloth | piece(s) | 1                                             |
| Microfibre cover for hand nozzle       | piece(s) | 1                                             |
| Descaling powder                       | piece(s) | 3                                             |
| Steam hose with trigger gun            | m        | 2.2                                           |
| Detail nozzle                          |          |                                               |
| Hand nozzle                            |          |                                               |
| Round brush, small (black)             | piece(s) | 1                                             |
| Floor nozzle                           |          | EasyFix                                       |
| Integrated on/off switch               |          |                                               |
| Extension tube (2 × 0.5 m)             |          |                                               |
| Accessory storage on the device        |          |                                               |
| Included in the scope of supply.       |          |                                               |