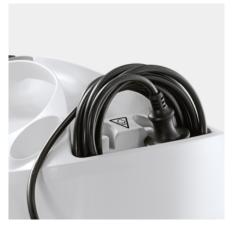

#### Integrated cable storage compartment

 Secure storage of the cable and other accessories.