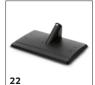

n replacing the cloth. |   |
| Sensitive floor cloth Set EasyFix   | 13          | 2.863-340.0 | The Sensitive EasyFix floor cleaning cloth set with its two high-quality, soft floor cleaning cloths is perfect for gently cleaning sensitive, sealed floors.                                                               |   |
| Allrounder floor cloth set EasyFix  | 14          | 2.863-341.0 | The All-rounder EasyFix floor cleaning cloth set – perfect for any dirt and for any floor, from sensitive, sealed floors to stubborn dirt on tiles.                                                                         |   |

 $<sup>\</sup>blacksquare$  Included in the scope of supply.  $\square$  Available accessories.  $\bigcirc$  Detergents.



# ACCESSORIES FOR SC 4 EASYFIX 1.512-630.0





















|                                                        | _  |             |                                                                                                                                                                                                          | _ |  |  |  |
|--------------------------------------------------------|----|-------------|----------------------------------------------------------------------------------------------------------------------------------------------------------------------------------------------------------|---|--|--|--|
|                                                        |    |             |