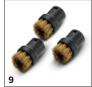

## **ACCESSORIES FOR SC 4 EASYFIX** 1.512-630.0

|                                     |             | Order no.   | Description                                                                                                                                                                                                                 |   |
|-------------------------------------|-------------|-------------|-----------------------------------------------------------------------------------------------------------------------------------------------------------------------------------------------------------------------------|---|
| STEAM CLEANER / STEAM VACUUM CLEAN  | IER / IRONI |             |                                                                                                                                                                                                                             | H |
| Nozzles                             |             |             |                                                                                                                                                                                                                             |   |
| EasyFix floor nozzle set            | 1           | 2.863-337.0 | 0 With its convenient hook-and-loop system and compatible universal floor cleaning cloth, you can change the cloth on the EasyFix floor nozzle set for steam cleaners without having to come into contact with dirt.        |   |
| Hand nozzle                         | 2           | 2.884-280.0 | Hand tool with additional brushes for cleaning small areas such as shower cubicles, wall tiles, etc. Suitable for use with or without cover.                                                                                |   |
| Carpet glider                       | 3           | 2.863-269.0 | Also ensures fresh carpet fibres: The carpet glider for easy attachment to the floor nozzle EasyFix. Ideal for steam cleaning carpets.                                                                                      |   |
| Window nozzle                       | 4           | 2.863-025.0 | Window nozzle for very easy and deep cleaning of glass, windows or mirrors with the steam cleaner.                                                                                                                          |   |
| Power nozzle set                    | 5           | 2.863-263.0 | The power nozzle set contains a power nozzle incl. extension piece. Perfect for effortless, eco-friendly cleaning in hard-to-reach areas, e.g. corners and crevices.                                                        |   |
| Textile care nozzle                 | 6           | 2.863-233.0 | Textile care nozzle for freshening up and smoothing clothes and textiles, as well as the effective elimination of odours. With integrated lint remover.                                                                     |   |
| Sets of brushes                     | <u>'</u>    | <u> </u>    |                                                                                                                                                                                                                             |   |
| Crevice brush set                   | 7           | 2.863-324.0 | Effortless and efficient crevice cleaning, all without chemicals: The practical crevice brush set comprises four black sets of crevice bristles and is perfect for cleaning tile joints.                                    |   |
| Round brush set                     | 8           | 2.863-264.0 | Practical round brush set with two black and two yellow brushes – perfect for use in different areas.                                                                                                                       |   |
| Round brush kit with brass bristles | 9           | 2.863-061.0 | Round brush set with brass bristles for removing stubborn and ingrained dirt. Ideal for sensitive surfaces.                                                                                                                 |   |
| Big round brush                     | 10          | 2.863-022.0 | Use the large round brush to clean large areas in less time.                                                                                                                                                                |   |
| Steam turbo brush                   | 11          | 2.863-159.0 | No more tedious scrubbing! The steam turbo brush stands for effortless cleaning in half the time. It makes your work noticeably easier, especially when cleaning crevices, joints and corners.                              |   |
| Cloth kit                           | ,           |             |                                                                                                                                                                                                                             |   |
| Universal floor cloth set EasyFix   | 12          | 2.863-339.0 | The universal floor cleaning cloths made of high-quality fine fibre are ideal for removing stubborn dirt with the steam cleaner. Thanks to the hook-and-loop system there is no contact with dirt when replacing the cloth. |   |
| Sensitive floor cloth Set EasyFix   | 13          | 2.863-340.0 | The Sensitive EasyFix floor cleaning cloth set with its two high-quality, soft floor cleaning cloths is perfect for gently cleaning sensitive, sealed floors.                                                               |   |
| Allrounder floor cloth set EasyFix  | 14          | 2.863-341.0 | The All-rounder EasyFix floor cleaning cloth set – perfect for any dirt and for any floor, from sensitive, sealed floors to stubborn dirt on tiles.                                                                         |   |