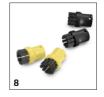

## **ACCESSORIES FOR SC 4 EASYFIX** 1.512-630.0

|                                     |             | Order no.   | Description                                                                                                                                                                                                                 |   |
|-------------------------------------|-------------|-------------|-----------------------------------------------------------------------------------------------------------------------------------------------------------------------------------------------------------------------------|---|
| STEAM CLEANER / STEAM VACUUM CLEAN  | IER / IRONI |             |                                                                                                                                                                                                                             | H |
| Nozzles                             |             |             |                                                                                                                                                                                                                             |   |
| EasyFix floor nozzle set            | 1           | 2.863-337.0 | 0 With its convenient hook-and-loop system and compatible universal floor cleaning cloth, you can change the cloth on the EasyFix floor nozzle set for steam cleaners without having to come into contact with dirt.        |   |
| Hand nozzle                         | 2           | 2.884-280.0 | Hand tool with additional brushes for cleaning small areas such as shower cubicles, wall tiles, etc. Suitable for use with or without cover.                                                                                |   |
| Carpet glider                       | 3           | 2.863-269.0 | Also ensures fresh carpet fibres: The carpet glider for easy attachment to the floor nozzle EasyFix. Ideal for steam cleaning carpets.                                                                                      |   |
| Window nozzle                       | 4           | 2.863-025.0 | Window nozzle for very easy and deep cleaning of glass, windows or mirrors with the steam cleaner.                                                                                                                          |   |
| Power nozzle set                    | 5           | 2.863-263.0 | The power nozzle set contains a power nozzle incl. extension piece. Perfect for effortless, eco-friendly cleaning in hard-to-reach areas, e.g. corners and crevices.                                                        |   |
| Textile care nozzle                 | 6           | 2.863-233.0 | Textile care nozzle for freshening up and smoothing clothes and textiles, as well as the effective elimination of odours. With integrated lint remover.                                                                     |   |
| Sets of brushes                     | <u>'</u>    | <u> </u>    |                                                                                                                                                                                                                             |   |
| Crevice brush set                   | 7           | 2.863-324.0 | Effortless and efficient crevice cleaning, all without chemicals: The practical crevice brush set comprises four black sets of crevice bristles and is perfect for cleaning tile joints.                                    |   |
| Round brush set                     | 8           | 2.863-264.0 | Practical round brush set with two black and two yellow brushes – perfect for use in different areas.                                                                                                                       |   |
| Round brush kit with brass bristles | 9           | 2.863-061.0 | Round brush set with brass bristles for removing stubborn and ingrained dirt. Ideal for sensitive surfaces.                                                                                                                 |   |
| Big round brush                     | 10          | 2.863-022.0 | Use the large round brush to clean large areas in less time.                                                                                                                                                                |   |
| Steam turbo brush                   | 11          | 2.863-159.0 | No more tedious scrubbing! The steam turbo brush stands for effortless cleaning in half the time. It makes your work noticeably easier, especially when cleaning crevices, joints and corners.                              |   |
| Cloth kit                           | ,           |             |                                                                                                                                                                                                                             |   |
| Universal floor cloth set EasyFix   | 12          | 2.863-339.0 | The universal floor cleaning cloths made of high-quality fine fibre are ideal for removing stubborn dirt with the steam cleaner. Thanks to the hook-and-loop system there is no contact with dirt when replacing the cloth. |   |
| Sensitive floor cloth Set EasyFix   | 13          | 2.863-340.0 | The Sensitive EasyFix floor cleaning cloth set with its two high-quality, soft floor cleaning cloths is perfect for gently cleaning sensitive, sealed floors.                                                               |   |
| Allrounder floor cloth set EasyFix  | 14          | 2.863-341.0 | The All-rounder EasyFix floor cleaning cloth set – perfect for any dirt and for any floor, from sensitive, sealed floors to stubborn dirt on tiles.                                                                         |   |