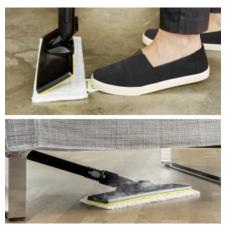

#### Floor cleaning set EasyFix with flexible joint on the floor nozzle and convenient hook-and-loop fixing for the floor cleaning cloth

- Optimal cleaning results on all types of hard floors around the home thanks to efficient lamella technology.
- Contactless cloth changing without contact with dirt, and convenient attachment of the floor cleaning cloth thanks to the hook-and-loop system.
- Ergonomic, effective cleaning with full floor contact, regardless of the user's height, thanks to the flexible nozzle joint.