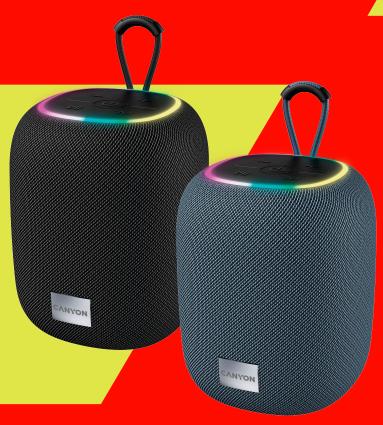

Multicompatibility Win/iOS/Android

The new Canyon portable wireless speaker is ready to blast your all-time favorites. Rated at 10 Watts, it is a travel-sized powerhouse. Rounded shapes, compact size, and a neat little handle make it a perfect companion for a trip or a countryside party with your friends! The RGB backlight on top will look awesome after dark, and you can easily find the playback control buttons there. Enjoy up to 3 hours of music while being connected with Bluetooth, and once the battery dies - just plug it in with about any Type-C cable. Besides, you can use AUX, USB, or a MicroSD memory card as your media source. We truly recommend using Bluetooth – what's better than switching playlists on the fly? As far as 10 meters from the speaker, the connection remains stable. Get your BSP-8 speaker in red, gray, or black – your adventures need to get a soundtrack.

burgundy

CANYON

graphite black

• 📃 =

• 10W Power RGB Backlight • Bluetooth 5.2

• Range up to 10 m Playback Time On Battery up to 3 hours • Media Source: BT, TF card, AUX, USB