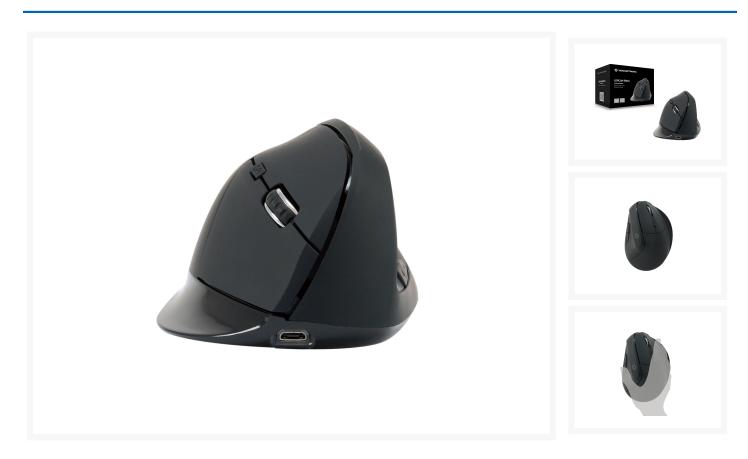

# LORCAN03B ERGO 6-Button Ergonomic Bluetooth Mouse

# **Short Description**

- 1. Vertical ergonomic mouse shape ensures natural hand position
- 2. Bluetooth 5.2/3.0 wireless connectivity
- 3. Rechargeable battery
- 4. DPI switch (800/1200/1600)
- 5. Suitable for right-handed users
- 6. Rubberized finishing

### **Description**

This Bluetooth mouse provides a very comfortable computing experience, complete with an ultra-smooth scroll wheel. Simply pair the mouse with your Bluetooth-enabled computer, without needing a dedicated wireless USB receiver like many traditional wireless devices. The cleverly-designed mouse comes with 6 buttons for easy surfing through web pages and/or large documents, as well as a DPI switch which can instantly adjust sensitivity. Thanks to its ergonomic design and comfortable wrist rest, you can work or study effortlessly for hours at the office or at home. The vertical layout brings your underarm and wrist into a natural position which relaxes the muscles in your hand, wrist and arm.