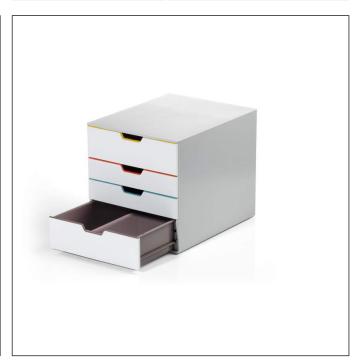

## **Drawer box VARICOLOR® MIX 4**

|  | Article number | 762427         | Sales unit quantity    | 1 piece       |
|--|----------------|----------------|------------------------|---------------|
|  | Colour         | multi coloured | Sales unit EAN         | 4005546736105 |
|  | Packaging unit | 1 piece        | Packing weight (gross) | 5193.8 G      |
|  | Base EAN       | 4005546736105  | Country of origin      | DE            |

## **Product description**

- Drawer box with drawers in 4 different colours to serve as organisation and orientation aids
- 2 XXL drawers provide a lot of room for storage
- High quality ABS quality
- · Silent drawer movement, with pull-out stop
- For formats up to A4, C4 as well as folio and letter-size formats
- With transparent labelling windows and exchangeable insert sheets
- Stackable with anti-slip plastic feet
- Can be positioned in a row in all standard office cupboards and sideboards

## **Product features**

| Outer width (mm)        | 280     |
|-------------------------|---------|
| Outer height (mm)       | 292     |
| Outer depth/length      | 356 mm  |
| Format/Format for       | A4-C4   |
| Brand                   | DURABLE |
|                         |         |
| Inner Drawer width (mm) | 242     |
| Inner Drawer depth (mm) | 330     |

## **Drawer box VARICOLOR® MIX 4**

| Numbers of drawers           | 4                                                              |
|------------------------------|----------------------------------------------------------------|
| Lockable                     | no                                                             |
| Body color                   | grey                                                           |
| Colour feature               | bright colour lines                                            |
| Removeable drawers           | Yes                                                            |
| Variable drawer arrangements | Yes                                                            |
| Stackable                    | Yes                                                            |
| Non-slip                     | non-slip                                                       |
| Labelling window             | Yes                                                            |
| Handle design                | Recessed grip                                                  |
| Blue Angel Certified         | no                                                             |
| Feature colours VARICOLOR    | light yellow, red-orange, blue-green, platinum grey, grey-blue |
| Drawer opening               | closed                                                         |