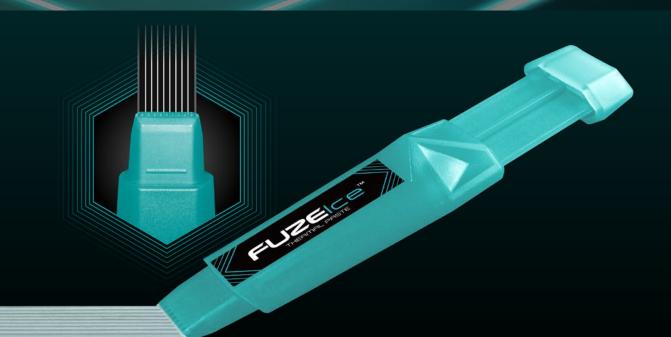

## **FUZEICE**<sup>TM</sup>

- Easy Application with 2 In 1 Applicator/Spreader
- High Thermal Conductivity and High-Efficiency
  Heat Transfer, Allowing for Higher Clock Speeds