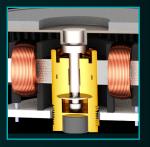

able Color       | Teal / Gray / Black               |
|-----------------------|-----------------------------------|
| Dimensions            | 120 (L) x 120 (W) x 25 (H) mm     |
| Connector             | 4-pin PWM                         |
| Bearing               | Fluid Dynamic Bearing             |
| Speed                 | 500 - 1850 RPM                    |
| Airflow               | 76 CFM                            |
| Noise Level           | 0 - 35 dBA (with Auto START/STOP) |
| Static Pressure       | 2.8 mm H <sub>2</sub> O           |
| Voltage / Current     | 12 V / 0.20 A                     |
| MTTF                  | > 150,000 hours                   |
| Manufacturer Warranty | 6-Year                            |
|                       |                                   |



Fluid Dynamic Bearing



**Rigid Brass Housing**