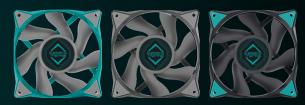

## Available in 80 mm, 120 mm, and 140 mm

- Auto START and STOP Feature:
  The Fan is Silent, Until Duty Cycle Reaches 21% Loading
- PWM
- Fluid Dynamic Bearing
- Rigid Brass Housing with Magnets to Ensure Stability
- · Balanced Against Two-Planes

## Specifications

| Available Color       | Teal / Gray / Black               |
|-----------------------|-----------------------------------|
| Dimensions            | 120 (L) x 120 (W) x 25 (H) mm     |
| Connector             | 4-pin PWM                         |
| Bearing               | Fluid Dynamic Bearing             |
| Speed                 | 500 - 1850 RPM                    |
| Airflow               | 76 CFM                            |
| Noise Level           | 0 - 35 dBA (with Auto START/STOP) |
| Static Pressure       | 2.8 mm H <sub>2</sub> O           |
| Voltage / Current     | 12 V / 0.20 A                     |
| MTTF                  | > 150,000 hours                   |
| Manufacturer Warranty | 6-Year                            |
|                       |                                   |