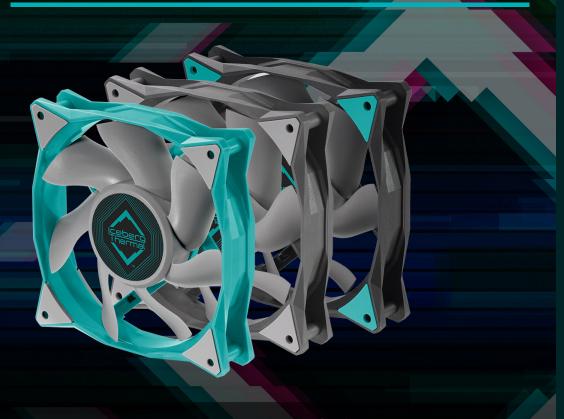

## CEGALE 120 mm

## Available in 80 mm, 120 mm, and 140 mm

- Auto START and STOP Feature:
  The Fan is Silent, Until Duty Cycle Reaches 21% Loading
- PWM
- Fluid Dynamic Bearing
- Rigid Brass Housing with Magnets to Ensure Stability
- · Balanced Against Two-Planes

## Specifications

| Available Color       | Teal / Gray / Black               |
|-----------------------|-----------------------------------|
| Dimensions            | 120 (L) x 120 (W) x 25 (H) mm     |
| Connector             | 4-pin PWM                         |
| Bearing               | Fluid Dynamic Bearing             |
| Speed                 | 500 - 1850 RPM                    |
| Airflow               | 76 CFM                            |
| Noise Level           | 0 - 35 dBA (with Auto START/STOP) |
| Static Pressure       | 2.8 mm H <sub>2</sub> O           |
| Voltage / Current     | 12 V / 0.20 A                     |
| MTTF                  | > 150,000 hours                   |
| Manufacturer Warranty | 6-Year                            |
|                       |                                   |