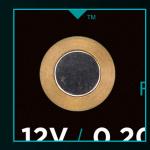

## Specifications

| Available Color       | Teal / Gray / Black               |
|-----------------------|-----------------------------------|
| Dimensions            | 120 (L) x 120 (W) x 25 (H) mm     |
| Connector             | 4-pin PWM                         |
| Bearing               | Fluid Dynamic Bearing             |
| Speed                 | 500 - 1850 RPM                    |
| Airflow               | 76 CFM                            |
| Noise Level           | 0 - 35 dBA (with Auto START/STOP) |
| Static Pressure       | 2.8 mm H <sub>2</sub> O           |
| Voltage / Current     | 12 V / 0.20 A                     |
| MTTF                  | > 150,000 hours                   |
| Manufacturer Warranty | 6-Year                            |
|                       |                                   |