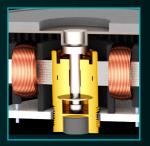

able Color       | Teal / Gray / Black               |
|-----------------------|-----------------------------------|
| Dimensions            | 140 (L) x 140 (W) x 25 (H) mm     |
| Connector             | 4-pin PWM                         |
| Bearing               | Fluid Dynamic Bearing             |
| Speed                 | 500 - 1600 RPM                    |
| Airflow               | 96 CFM                            |
| Noise Level           | 0 - 36 dBA (with Auto START/STOP) |
| Static Pressure       | 2.65 mm H <sub>2</sub> O          |
| Voltage / Current     | 12 V / 0.23 A                     |
| MTTF                  | > 150,000 hours                   |
| Manufacturer Warranty | 6-Year                            |
| Box Content           | IceGALE 140 mm x 1 / Screw x 4    |







**Rigid Brass Housing**