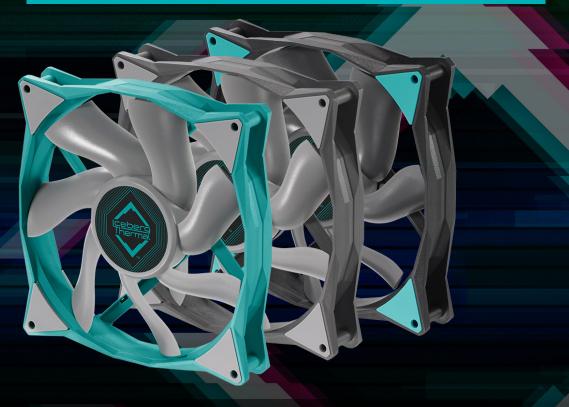

## ICEGALE™140 mm

## Available in 80 mm, 120 mm, and 140 mm

- Auto START and STOP Feature: The Fan is Silent, Until Duty Cycle Reaches 21% Loading
- PWM
- Fluid Dynamic Bearing
- Rigid Brass Housing with Magnets to Ensure Stability
- · Balanced Against Two-Planes

## Specifications

| Available Color       | Teal / Gray / Black               |
|-----------------------|-----------------------------------|
| Dimensions            | 140 (L) x 140 (W) x 25 (H) mm     |
| Connector             | 4-pin PWM                         |
| Bearing               | Fluid Dynamic Bearing             |
| Speed                 | 500 - 1600 RPM                    |
| Airflow               | 96 CFM                            |
| Noise Level           | 0 - 36 dBA (with Auto START/STOP) |
| Static Pressure       | 2.65 mm H <sub>2</sub> O          |
| Voltage / Current     | 12 V / 0.23 A                     |
| MTTF                  | > 150,000 hours                   |
| Manufacturer Warranty | 6-Year                            |
| Box Content           | IceGALE 140 mm x 1 / Screw x 4    |