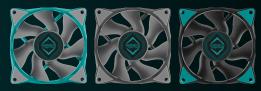

## Available in 80 mm, 120 mm, and 140 mm

- Auto START and STOP Feature: The Fan is Silent, Until Duty Cycle Reaches 21% Loading
- PWM
- Fluid Dynamic Bearing
- Rigid Brass Housing with Magnets to Ensure Stability
- · Balanced Against Two-Planes

## Specifications

| Available Color       | Teal / Gray / Black               |
|-----------------------|-----------------------------------|
| Dimensions            | 80 (L) x 80 (W) x 25 (H) mm       |
| Connector             | 4-pin PWM                         |
| Bearing               | Fluid Dynamic Bearing             |
| Speed                 | 800 - 2000 RPM                    |
| Airflow               | 29 CFM                            |
| Noise Level           | 0 - 26 dBA (with Auto START/STOP) |
| Static Pressure       | 1.54 mm H <sub>2</sub> O          |
| Voltage / Current     | 12 V / 0.09 A                     |
| MTTF                  | > 150,000 hours                   |
| Manufacturer Warranty | 6-Year                            |
| Box Content           | IceGALE 80 mm x 1 / Screw x 4     |