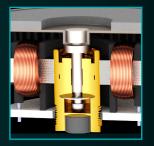

able Color       | Teal / Gray / Black               |
|-----------------------|-----------------------------------|
| Dimensions            | 80 (L) x 80 (W) x 25 (H) mm       |
| Connector             | 4-pin PWM                         |
| Bearing               | Fluid Dynamic Bearing             |
| Speed                 | 800 - 2000 RPM                    |
| Airflow               | 29 CFM                            |
| Noise Level           | 0 - 26 dBA (with Auto START/STOP) |
| Static Pressure       | 1.54 mm H <sub>2</sub> O          |
| Voltage / Current     | 12 V / 0.09 A                     |
| MTTF                  | > 150,000 hours                   |
| Manufacturer Warranty | 6-Year                            |
| Box Content           | IceGALE 80 mm x 1 / Screw x 4     |



Fluid Dynamic Bearing



**Rigid Brass Housing**