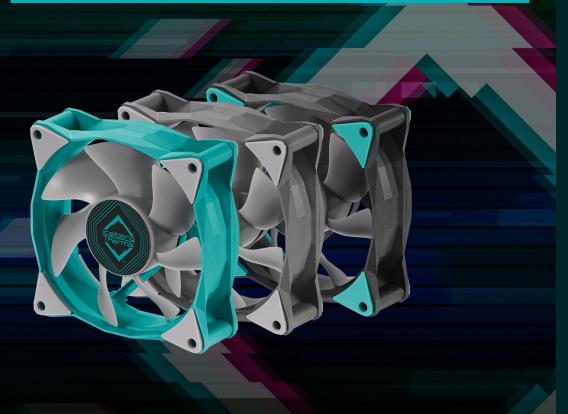

## CEGALE 80 mm

## Available in 80 mm, 120 mm, and 140 mm

- Auto START and STOP Feature: The Fan is Silent, Until Duty Cycle Reaches 21% Loading
- PWM
- Fluid Dynamic Bearing
- Rigid Brass Housing with Magnets to Ensure Stability
- · Balanced Against Two-Planes

## Specifications

| Available Color       | Teal / Gray / Black               |
|-----------------------|-----------------------------------|
| Dimensions            | 80 (L) x 80 (W) x 25 (H) mm       |
| Connector             | 4-pin PWM                         |
| Bearing               | Fluid Dynamic Bearing             |
| Speed                 | 800 - 2000 RPM                    |
| Airflow               | 29 CFM                            |
| Noise Level           | 0 - 26 dBA (with Auto START/STOP) |
| Static Pressure       | 1.54 mm H <sub>2</sub> O          |
| Voltage / Current     | 12 V / 0.09 A                     |
| MTTF                  | > 150,000 hours                   |
| Manufacturer Warranty | 6-Year                            |
| Box Content           | IceGALE 80 mm x 1 / Screw x 4     |