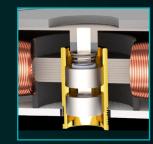

Dual Ball Bearing Rigid Brass Housing

Available in 120 mm, and 140 mm

- Vivid ARGB Lighting
- PWM
- Auto START and STOP Feature: The Fan is Silent, Until Duty Cycle Reaches 21% Loading
- Dual Ball Bearing
- Rigid Brass Housing to Ensure Stability
- Balanced Against Two-Planes