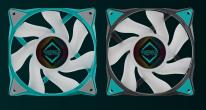

## POWERFUL AIRFLOW WITH IMPRESSIVE LIGHTING EFFECTS

RGE SYNC

## Specifications

| Available Color       | Teal / Black                        |
|-----------------------|-------------------------------------|
| Dimensions            | 120 x 120 x 25 mm                   |
| Connector             | 4-pin PWM / 3-pin ARGB              |
| Bearing               | Dual Ball Bearing                   |
| Speed                 | 500 - 2200 RPM                      |
| Airflow               | 94 CFM                              |
| Noise Level           | 0 - 38 dBA (with Auto START/STOP)   |
| Static Pressure       | 3.27 mm H <sub>2</sub> O            |
| Voltage               | 12 V / 5 V ARGB                     |
| Current               | 0.24 A                              |
| MTTF                  | > 180,000 hours                     |
| Manufacturer Warranty | 2-Year                              |
| Box Content           | IceGALE ARGB 120 mm x 1 / Screw x 4 |

Dual Ball Bearing Rigid Brass Housing

Available in 120 mm, and 140 mm

- Vivid ARGB Lighting
- PWM
- Auto START and STOP Feature: The Fan is Silent, Until Duty Cycle Reaches 21% Loading
- Dual Ball Bearing
- Rigid Brass Housing to Ensure Stability
- Balanced Against Two-Planes