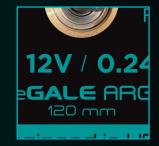

## Specifications

| Available Color       | Teal / Black                        |
|-----------------------|-------------------------------------|
| Dimensions            | 120 x 120 x 25 mm                   |
| Connector             | 4-pin PWM / 3-pin ARGB              |
| Bearing               | Dual Ball Bearing                   |
| Speed                 | 500 - 2200 RPM                      |
| Airflow               | 94 CFM                              |
| Noise Level           | 0 - 38 dBA (with Auto START/STOP)   |
| Static Pressure       | 3.27 mm H <sub>2</sub> O            |
| Voltage               | 12 V / 5 V ARGB                     |
| Current               | 0.24 A                              |
| MTTF                  | > 180,000 hours                     |
| Manufacturer Warranty | 2-Year                              |
| Box Content           | IceGALE ARGB 120 mm x 1 / Screw x 4 |