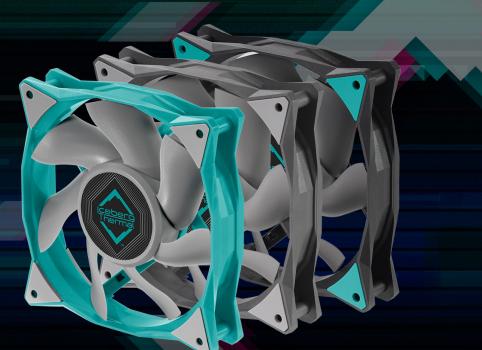

<u>ebero</u> herma

## Available in 80 mm, 120 mm, and 140 mm

- Higher Range RPM = More Airflow
- PWM
- Auto START and STOP Feature: The Fan is Silent, Until Duty Cycle Reaches 21% Loading
- Dual Ball Bearing
- Rigid Brass Housing to Ensure Stability
- Balanced Against Two-Planes