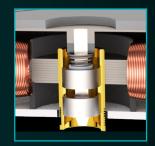

## Available in 80 mm, 120 mm, and 140 mm

- Higher Range RPM = More Airflow
- PWM
- Auto START and STOP Feature: The Fan is Silent, Until Duty Cycle Reaches 21% Loading
- Dual Ball Bearing
- Rigid Brass Housing to Ensure Stability
- Balanced Against Two-Planes

Dual Ball Bearing Rigid Brass Housing