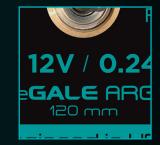

## Specifications

| Available Color       | Teal / Gray / Black                 |
|-----------------------|-------------------------------------|
| Dimensions            | 120 (L) x 120 (W) x 25 (H) mm       |
| Connector             | 4-pin PWM                           |
| Bearing               | Dual Ball Bearing                   |
| Speed                 | 500 - 3000 RPM                      |
| Airflow               | 127 CFM                             |
| Noise Level           | 0 - 44 dBA (with Auto START/STOP)   |
| Static Pressure       | 4.6 mm H <sub>2</sub> O             |
| Voltage / Current     | 12 V / 0.54 A                       |
| MTTF                  | > 160,000 hours                     |
| Manufacturer Warranty | 6-Year                              |
| Box Content           | IceGALE Xtra 120 mm x 1 / Screw x 4 |