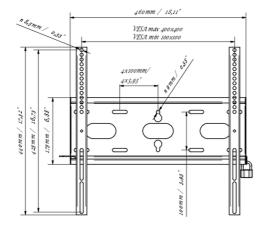

### 03 DIMENSIONS / WEIGHT

| Product dimensions W x H x D | 460 x 440 x 37.5mm |
|------------------------------|--------------------|
| Box dimensions W x H x D     | 205 x 505 x 38mm   |
| Weight (without box)         | 1.8kg              |
| Weight (with box)            | 2.5kg              |
| EAN code                     | 5902841107281      |

### 02 TECHNICAL SPECIFICATION

Max weight capacity125kg / monitorVESA minimum100 x 100mmVESA maximum400 x 400mm