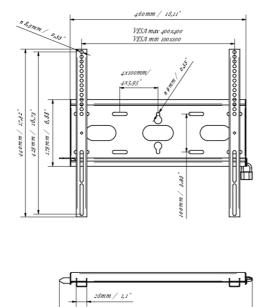

### 02 TECHNICAL SPECIFICATION

Max weight capacity125kg / monitorVESA minimum100 x 100mmVESA maximum400 x 400mm

### 03 DIMENSIONS / WEIGHT

| Product dimensions W x H x D | 460 x 440 x 37.5mm |
|------------------------------|--------------------|
| Box dimensions W x H x D     | 205 x 505 x 38mm   |
| Weight (without box)         | 1.8kg              |
| Weight (with box)            | 2.5kg              |
| EAN code                     | 5902841107281      |