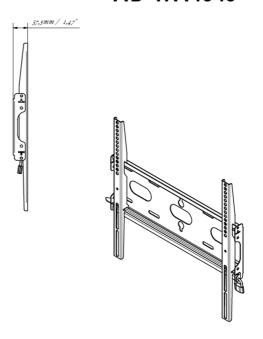

### 03 DIMENSIONS / WEIGHT

| Product dimensions W x H x D | 460 x 440 x 37.5mm |
|------------------------------|--------------------|
| Box dimensions W x H x D     | 205 x 505 x 38mm   |
| Weight (without box)         | 1.8kg              |
| Weight (with box)            | 2.5kg              |
| EAN code                     | 5902841107281      |