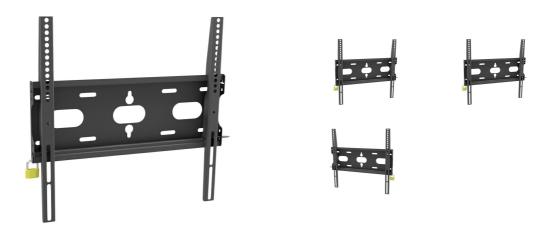

#### Universal wall mount, up to VESA 400x400mm, max. 125kg

With the easy and quick fixation system, this wall mount guarantees safe usage in environments like schools and other public utility buildings.

Type Wall Mount