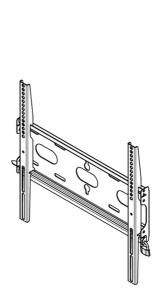

#### Universal wall mount, up to VESA 400x400mm, max. 125kg

With the easy and quick fixation system, this wall mount guarantees safe usage in environments like schools and other public utility buildings.