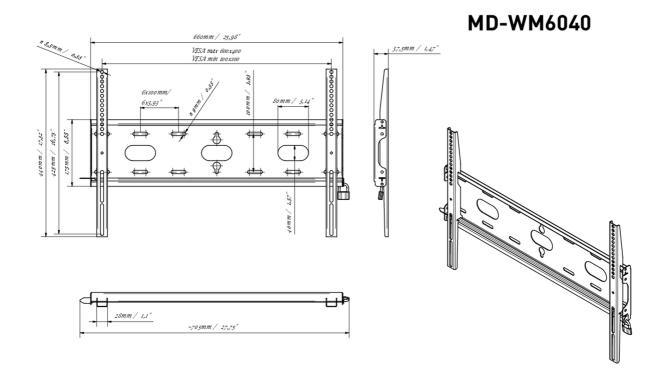

## 02 TECHNICAL SPECIFICATION

 Max weight capacity
 125kg / monitor

 VESA minimum
 100 x 100mm

 VESA maximum
 600 x 400mm

## 03 DIMENSIONS / WEIGHT

| Product dimensions W x H x D | 660 x 440 x 37.5mm |
|------------------------------|--------------------|
| Box dimensions W x H x D     | 690 x 220 x 40mm   |
| Weight (without box)         | 2.3kg              |
| Weight (with box)            | 3kg                |
| EAN code                     | 5902841107106      |