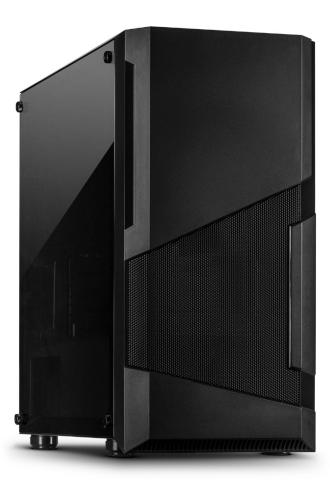

## SM-007 Enforcer

A slightly tinted tempered glass side panel and two dust filters in the top and below the power supply tunnel make the SM-007 Enforcer the ideal candidate for a gaming system in Micro-ATX format.

Five additional fan spaces on the back and top contribute to a well thought-out ventilation concept. The separated power supply tunnel also contains the space for 3.5" hard drives. Dust filters in the top and in the bottom of the case, which are easy to remove and clean, keep the interior of the case free of dust.

Due to the openings in the cage and in the power supply tunnel, all laid cables can be easily and simply hidden behind the mainboard carrier, thus ensures a clean interior.

✓1x USB 3.0

- $\checkmark$  Dust filters in the top and in the bottom
- ✓ Tempered glass side panel