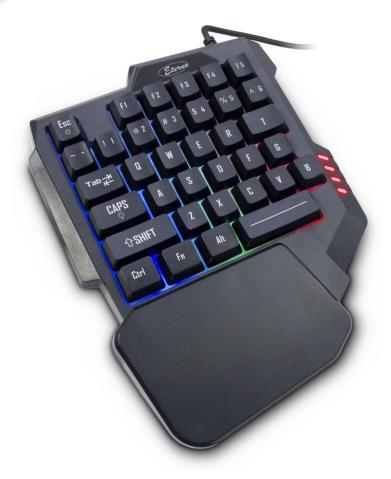

## KB-3035 - RGB gaming keypad

Get advantages in-game with the KB-3035 RGB gaming keypad. Reduced to the 35 most important keys, unwanted key commands are a thing of the past. The ergonomic design as well as the integrated palm rest prevent painful inflammation and guarantee a longer gaming experience.

The integrated RGB backlighting of the buttons can be switched to three modes at the touch of a button (ON, OFF, PULSING) and does not have a disruptive effect, so that nothing stands in the way of nightly gaming sessions. The FN key can also be used in combination with the F keys to execute five multimedia commands.

- √RGB gaming keypad with 35 keys
- √ Three lighting modes selectable (ON, OFF, PULSING)
- ✓ Ergonomic design with palm rest
- ✓ FN key for multimedia commands