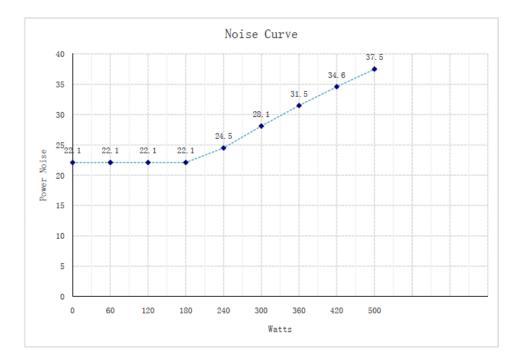

r>Screws, Cable t |
| 80+ certificate            |                                                       |

= existing
= non existing

## **Connectors**



| AC Inp    | ut                        |      |     | 100V/240V 47-63Hz max. 7/3,5A |      |       |
|-----------|---------------------------|------|-----|-------------------------------|------|-------|
| DC Output |                           | 3,3V | 5V  | 12V                           | -12V | 5Vsb  |
| BPS-500   | Max.<br>Current           | 15A  | 15A | 41A                           | 0.3A | 2.5A  |
|           | Max.<br>Combined<br>Power | 10   | 0W  | 420W                          | 3.6W | 12.5W |
|           |                           | 500W |     |                               |      |       |





## Noise curve of the fan