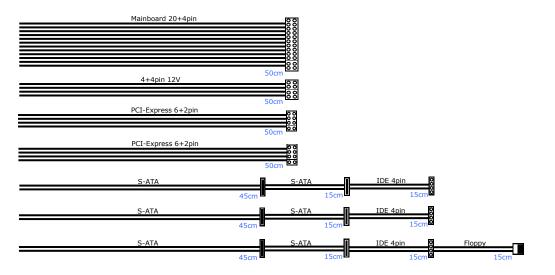

When it comes to the variety of connections, we also kept an eye on the greatest possible efficiency and, with the exception of the 20+4pin connection, designed all other cable strands as flat ribbon versions - saving space and time when laying. The BPS-500 has two PCIe 6+2pin and six S-ATA connections available. With 41A on the 12V line, there is more than enough power available for potent hardware.

41A on the 12V line

- ✓ OPP, SCP, OVP, OCP and NLP
- 36 Months warranty

F

| Output                     | 50                                                    |
|----------------------------|-------------------------------------------------------|
| Mainboard 20+4Pin          |                                                       |
| 4Pin/ 4+4Pin/ 8Pin 12V     | - / •                                                 |
| PCI-Express 6+2Pin         |                                                       |
| PCI-Express 6Pin           |                                                       |
| IDE 4Pin                   |                                                       |
| S-ATA                      |                                                       |
| Floppy                     |                                                       |
| Fan monitoring             |                                                       |
| 100/240V Input             | (au                                                   |
| PFC                        | Act                                                   |
| ATX-Standard               | ATX 2                                                 |
| Fan dimension              | 1x 120n                                               |
| Fan control                | Automa                                                |
| Noise level                | 22.1-37.5                                             |
| Cable management           |                                                       |
| Protection circuit         | OPP, SCP, OVP, OCP, N                                 |
| PSU dimensions (H/W/D)     | 86/150/140m                                           |
| Package dimensions (H/W/D) | 210/280/100n                                          |
| Weight (net)               | 1.67                                                  |
| Weight (gross)             | 2.02                                                  |
| Packing units (VE/VPE/PAL) | 1/5/2                                                 |
| Warranty                   | 36 Mont                                               |
| Article number             | 888821                                                |
| EAN-Code                   | 42604556452                                           |
| Scope of delivery          | Manual (german, english), Power co<br>Screws, Cable t |
| 80+ certificate            |                                                       |

= existing
= non existing