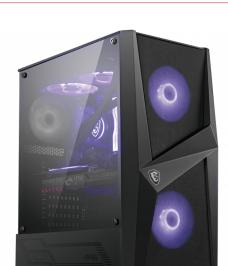

### **RGB Fan Included**

Built-in RGB fan for striking lighting and vivid lighting effect

### 1 to 6 RGB LED Control board

Bundle with 1 to 6 RGB LED control board that can allow you to have more attractive ways to decorate your gaming rig by the LED strips

### **Tool-Less Tempered Glass**

Premium-quality 4mm thick tempered glass design guarantees window durability and viewing capability