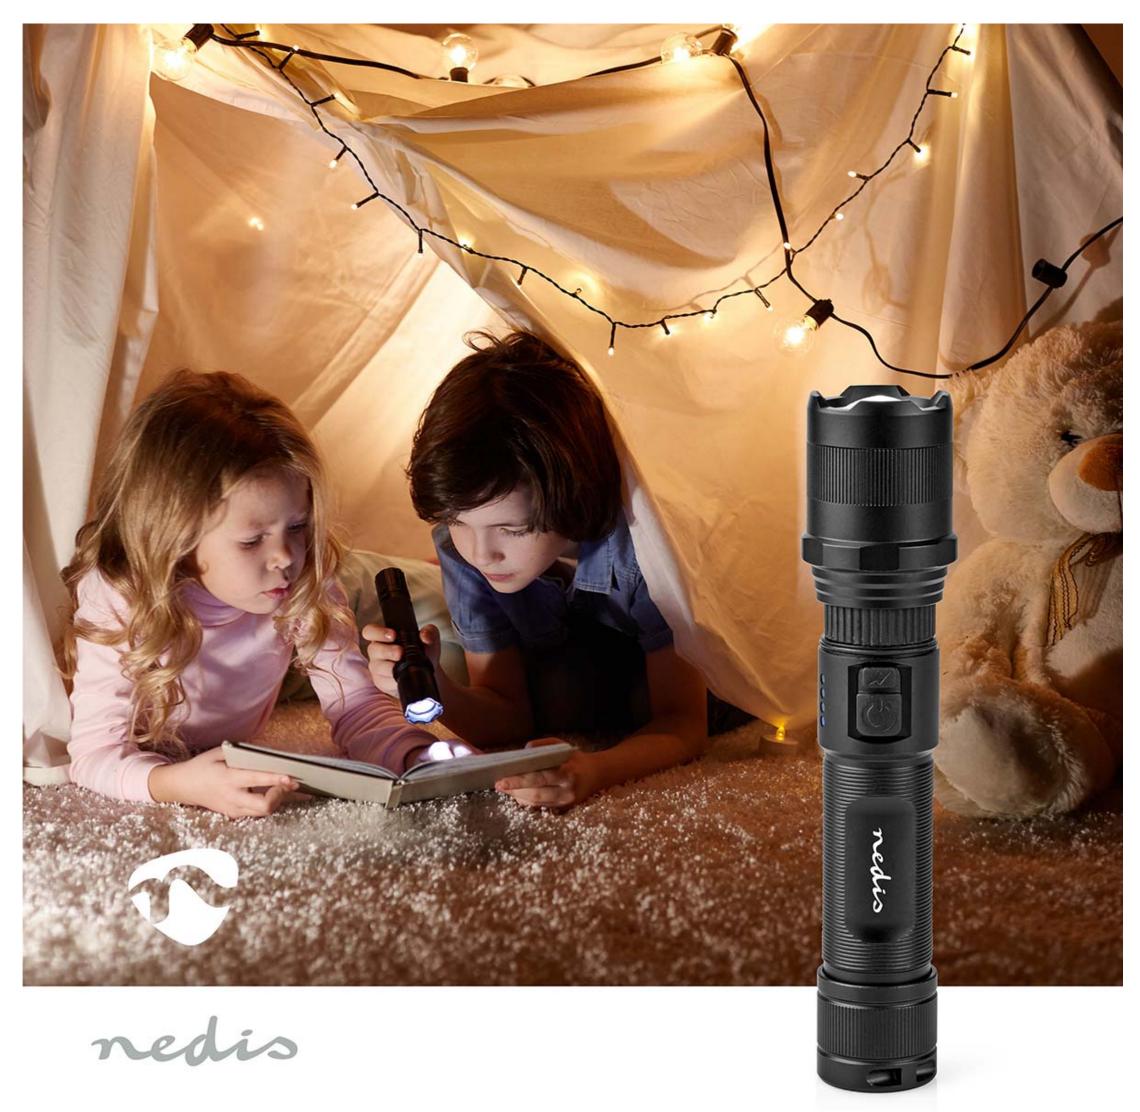

## nedis LED Torch | LTRR10WBK

## **Features**

- Powerful rechargeable 10-Watt LED torch with full metal housing
- Robust aluminum alloy housing with hidden in-house USB Type-C charging port
- Power indicator with 4 blue LED's on torch
- With adjustable focusing light beam
- Two tact switches for various modes:
- - Big switch on-off, when torch on press small switch for 100% 40% 10%
- Long click small switch: strobe on, when torch off press for strobe momentary on
- IPX4 protected against splashing water
- Up to 100 meters beam distance with up to 1000 lumen