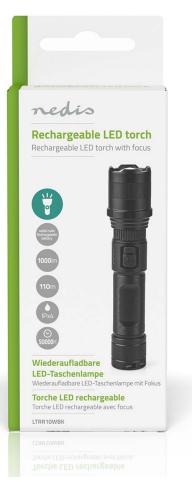

## nedis LED Torch | LTRR10WBK

## Battery Powered | 3.7 V DC | 10 W | N/A | Batteries included | Rechargeable | Rated luminous flux: 1000 lm | Light range: 110 m | Beam angle: 9.5 °

Brand: Nedis | Article number: LTRR10WBK | Product EAN number: 5412810442874 | Inner Carton EAN: 5412810443031 | Outer Carton EAN: 5412810443048

## **Features**

- Powerful rechargeable 10-Watt LED torch with full metal housing
- Robust aluminum alloy housing with hidden in-house USB Type-C charging port
- Power indicator with 4 blue LED's on torch
- With adjustable focusing light beam
- Two tact switches for various modes:
- - Big switch on-off, when torch on press small switch for 100% 40% 10%
- Long click small switch: strobe on, when torch off press for strobe momentary on
- IPX4 protected against splashing water
- Up to 100 meters beam distance with up to 1000 lumen