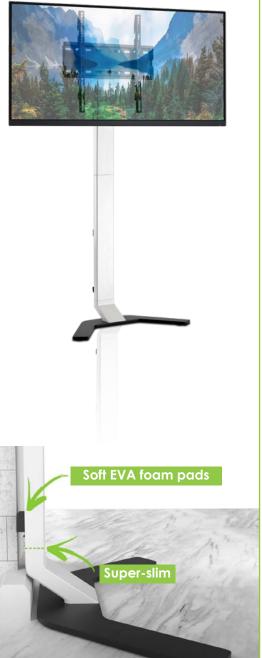

#### **Features:**

- ▶ Super slim design allows to be installed adherent to the wall
- ▶ Easy adjustment of the TV viewing angle
- ► TV inclination: + 3° / -10°
- ▶ Three adjustable heights: 1057/1115/1173 mm
- ► Equipped with magnetic straps
- ▶ Integrated system for wiring management
- ▶ Safety kit to fix it to the wall
- ➤ Soft EVA foam padding protects furniture and surfaces it comes into contact with from scratches or scuffs
- Material: steel, aluminum, plastic
- ▶ Dimensions: W 602 x H max 1173 x D 282 mm

### Package contents:

- ▶ Fixed floor stand for 32"-70" TV
- ► Fixing kit
- ▶ User Manual

Available colors:

withe