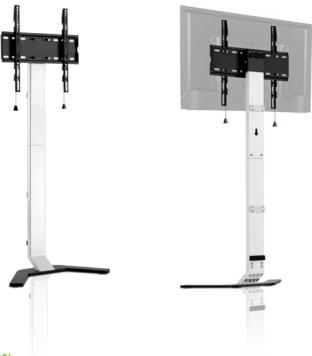

#### **Features:**

- ▶ Super slim design allows to be installed adherent to the wall
- ▶ Easy adjustment of the TV viewing angle
- ► TV inclination: + 3° / -10°
- ▶ Three adjustable heights: 1057/1115/1173 mm
- ► Equipped with magnetic straps
- ▶ Integrated system for wiring management
- ▶ Safety kit to fix it to the wall
- ➤ Soft EVA foam padding protects furniture and surfaces it comes into contact with from scratches or scuffs
- Material: steel, aluminum, plastic
- ▶ Dimensions: W 602 x H max 1173 x D 282 mm

### Package contents:

- ▶ Fixed floor stand for 32"-70" TV
- ► Fixing kit
- ▶ User Manual

Available colors:

withe