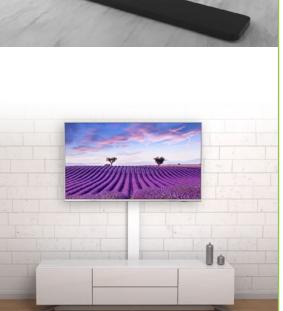

# Super Slim Floor Stand for LCD / LED / Plasma TV from 32" to 70"

#### **Features:**

- ▶ Super slim design allows to be installed adherent to the wall
- ▶ Easy adjustment of the TV viewing angle
- ► TV inclination: + 3° / -10°
- ▶ Three adjustable heights: 1057/1115/1173 mm
- ► Equipped with magnetic straps
- ▶ Integrated system for wiring management
- ▶ Safety kit to fix it to the wall
- ➤ Soft EVA foam padding protects furniture and surfaces it comes into contact with from scratches or scuffs
- Material: steel, aluminum, plastic
- ▶ Dimensions: W 602 x H max 1173 x D 282 mm