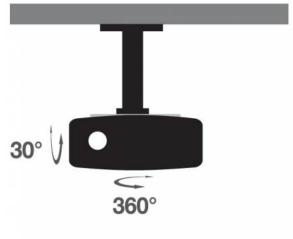

## **Technical specifications**

- Ceiling mount for projectors
- With 4 support arms adjustable
- Material: steel and aluminum
- horizontal inclination: ± 30°
- Rotation: 360°
- With cable management system
- Finish: powder coating
- White color