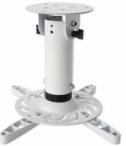

Name: Bracket Universal Projector Ceiling White Manufacturer: Techly

ICA-PM 200WH is a universal ceiling mount for projectors up to 15 kg. It provides a multidirectional positioning with four support arms adjustable that can adapt to a wide range of mounting holes. The cables required for the installation pass in the middle column and therefore are not visible. This media projector is perfect for use in classrooms, meeting rooms, hotels, bars and restaurants and much more.

## Characteristics

- Universal bracket ceiling projector
- Compatible with most projectors on the market
- Maximum weight supported: 15 kg