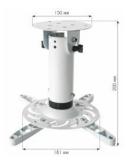

## **Dimensions**

Base width: 150 mmDepth base: 150 mm

• Height: 200 mm

• Width mounting bracket: 181 mm