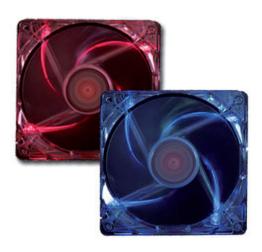

## LED Case fans

#### 120 mm

### **Features**

- Optimal performance in every situation
- Hydro bearing fan
- Airflow-optimized rotor blades
- Transparent with blue **or** red LEDs

## **Technical Data**

|            | Fan dimensior | Connector Type          | Sound level | PWM | Fan bearing   | Air Flow  | Fan Speed       |
|------------|---------------|-------------------------|-------------|-----|---------------|-----------|-----------------|
| 120mm blue | 120x120x25mm  | Small 3 PIN + BIG 4 PIN | 26 dB       | no  | hydro bearing | 44,71 CFM | 1.300 RPM ± 10% |
| 120mm red  | 120x120x25mm  | Small 3 PIN + BIG 4 PIN | 26 dB       | no  | hydro bearing | 44,71 CFM | 1.300 RPM ± 10% |