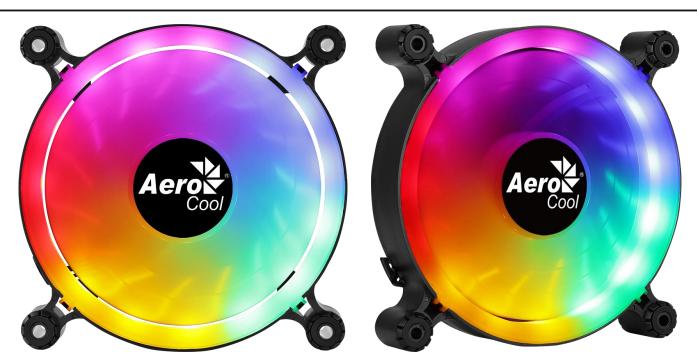

## **Product Overview:**

**120mm fan with Molex connector** featuring a stylish **Fixed RGB LED Lighting** design to add extra flair to your rig. **Translucent fan blades** allow you to fully appreciate this fan's beautiful RGB lighting. Comes equipped with curved fan blades that increase air pressure, maximizing cooling performance and minimizing air resistance and noise.

## **Features**

- 1. Fixed RGB LED Lighting Creates a static lighting effect, adding a stylish flair to your rig
- 2. Translucent fan blades allow you to fully appreciate this fan's beautiful RGB lighting.
- 3. Curved fan blades increase air pressure, maximizing cooling performance and minimizing air resistance and noise
- 4. Anti-vibration pads absorb and dampen vibrations caused by fan rotation
- 5. Comes with Molex connector