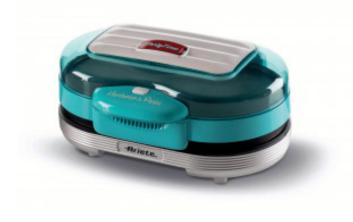

## HAMBURGER MAKER PARTY TIME BLU

Model: 0205/01 Code: 00C020501AR0 EAN: 8003705121324

## Organize a super delicious Dinner Party with Hamburger Maker Party Time!

Prepare your burgers with the Party Time Line burger machine. Hamburger Maker has **double non-stick plates**: 1 plate for grilling and 1 upper plate for heating your sandwiches.