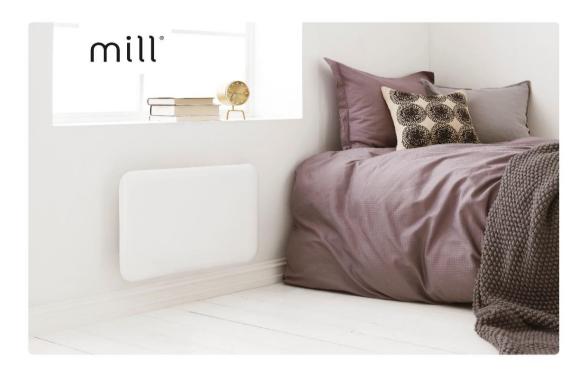

## Information

Stylish steel panel heater with an effect of 600W. The steel front is curved with rounded corners. A fantastic design which will fit all interiors beautifully. Day/night thermostat, H-brackett and screws are included. IPX4 approved. Colour: White