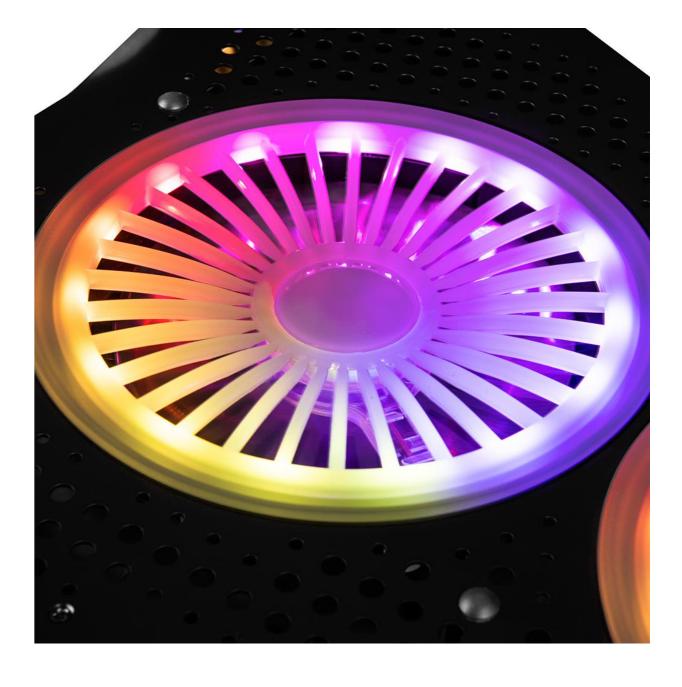

## RGB backlight

Impressive RGB LED backlight - up to 10 operating modes.

#### Two very efficient fans

In addition to the fantastic design, the MODECOM MC-CF18 pad is characterized by quiet operation, thanks to the installed only two 115 mm fans in the SILENT FAN technology. 6 fan modes allow you to choose the right speed.