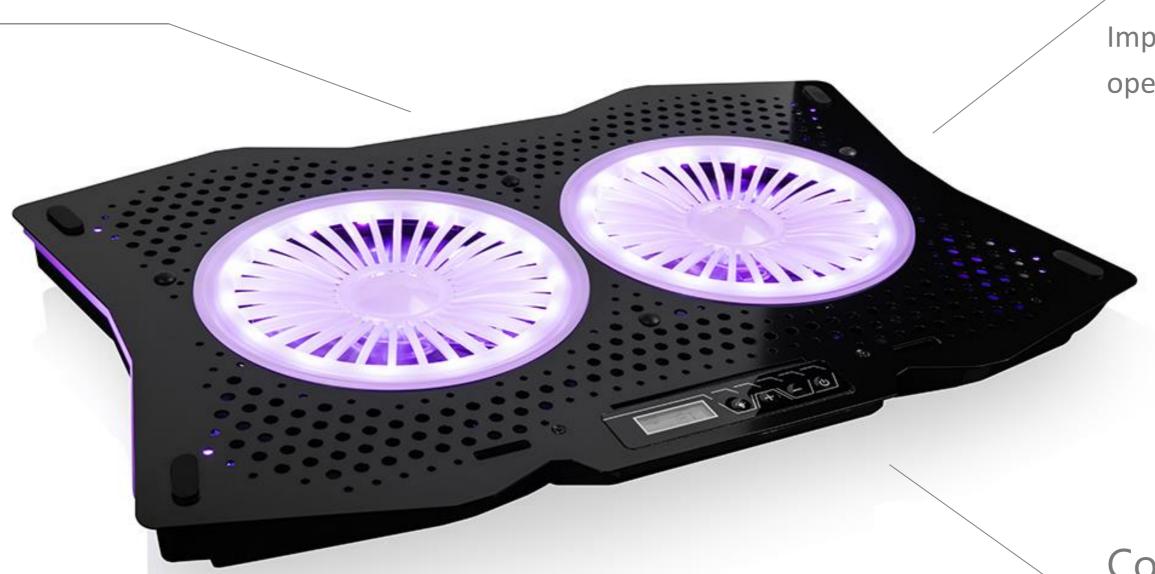

#### GAMING DESIGN AND FUNCTIONALITY

The MODECOM SILENT FAN MC-CF18 RGB pad is very solid. It was made of high-quality materials. Its upper part is made of thick metal, which stiffens the structure and guarantees a stable and even position of the laptop. The stand has been designed with the highest comfort of use in mind.

This model uses several technological solutions that make working with a laptop a pure pleasure. Two folding legs deserve special attention, as they allow you to change the level of the pad's inclination angle in a very wide range. In turn, the double USB port (USB HUB) located on one of the sides, allows for a comfortable connection to a laptop, without having to block the USB port.

Additionally, in order to increase the stability of the pad, four non-slip rubber pads have been placed on its underside. The upper part also has rubber non-slip pads for maximum protection of the laptop against slipping. Great design, including RGB backlight and efficiency, make MODECOM SILENT FAN MC-CF18 RGB perfectly fit into most gaming ecosystems.