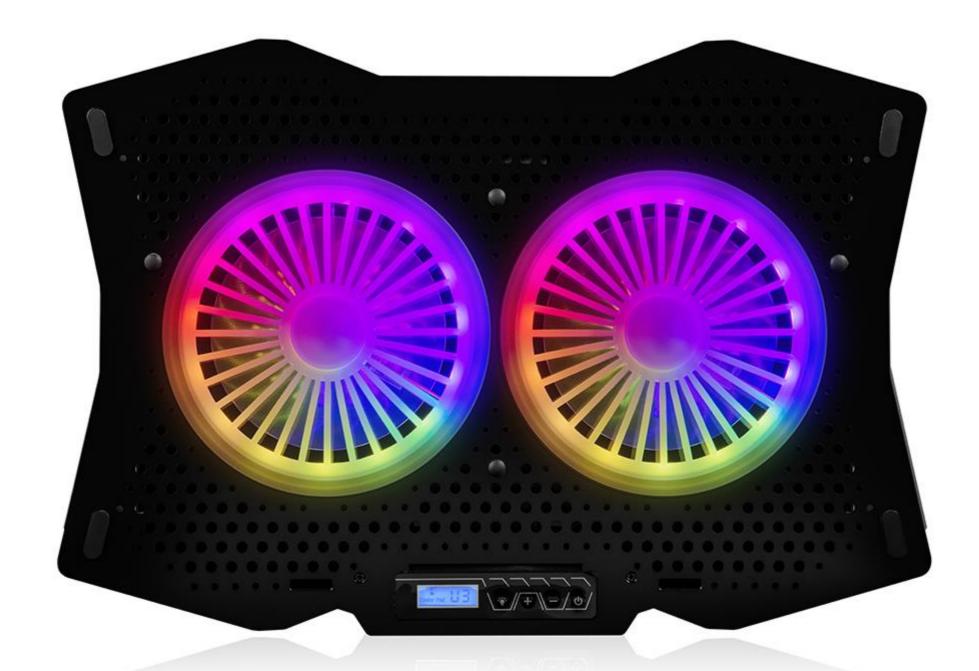

# MODECOM SILENT FAN MC-CF18 RGB

The new model of the MODECOM MC-CF18 RGB cooling pad is equipped with two large fans with a diameter of 115 mm. It is one of the most effective solutions in cooling stands offered for gaming laptops. MC-CF18 is designed for laptops with new designs up to 18 inches. The LCD display will allow you to easily select the desired cooling mode, starting with the quietest option and ending with the most efficient. Thanks to the modern shape in combination with RGB LEDs, the stand will perfectly fit into most gaming ecosystems.

#### Two very efficient fans

In addition to the fantastic design, the MODECOM MC-CF18 pad is characterized by quiet operation, thanks to the installed only two 115 mm fans in the SILENT FAN technology. 6 fan modes allow you to choose the right speed.

## RGB backlight

Impressive RGB LED backlight - up to 10 operating modes.

### Control panel

The control panel equipped with an LCD display enables the fan speed to be controlled. You can also turn them off from the panel. The last button is used to change the RGB backlight operating mode.