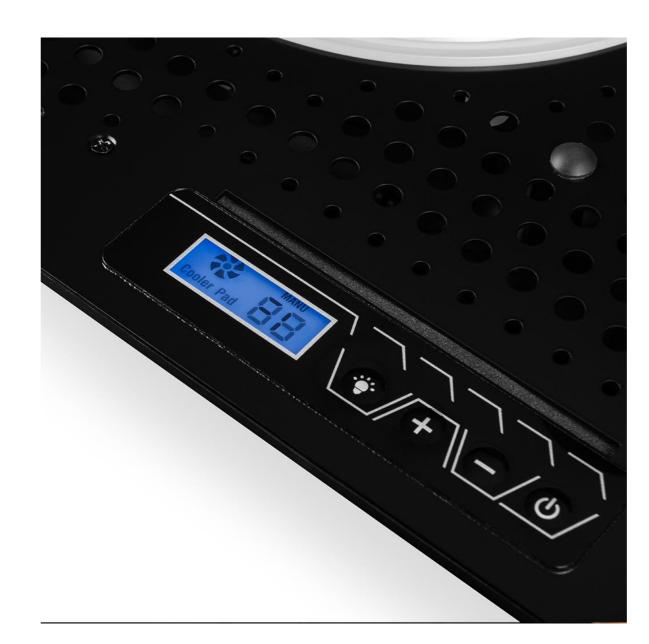

### Control panel

The control panel equipped with an LCD display enables the fan speed to be controlled. You can also turn them off from the panel. The last button is used to change the RGB backlight operating mode.

## RGB backlight

Impressive RGB LED backlight - up to 10 operating modes.

#### Two very efficient fans

In addition to the fantastic design, the MODECOM MC-CF18 pad is characterized by quiet operation, thanks to the installed only two 115 mm fans in the SILENT FAN technology. 6 fan modes allow you to choose the right speed.