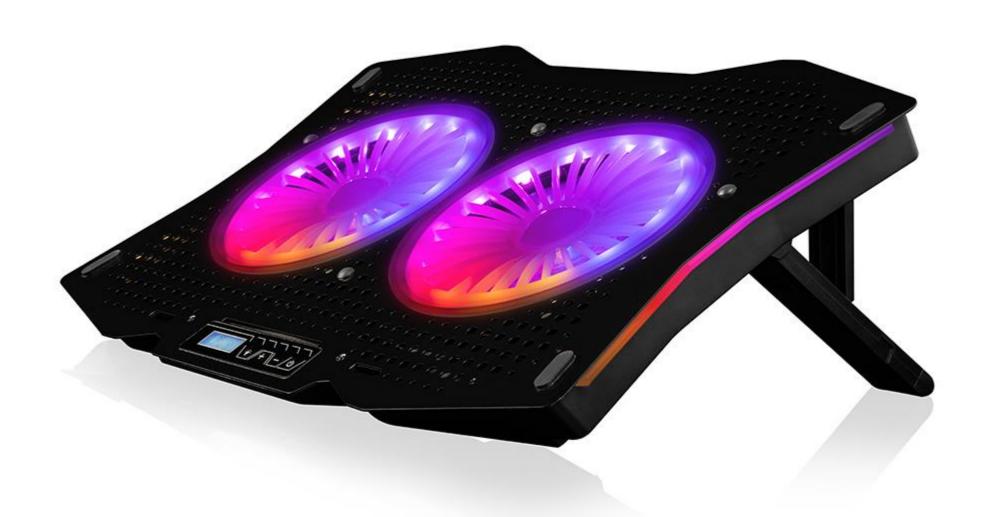

This model uses several technological solutions that make working with a laptop a pure pleasure. Two folding legs deserve special attention, as they allow you to change the level of the pad's inclination angle in a very wide range. In turn, the double USB port (USB HUB) located on one of the sides, allows for a comfortable connection to a laptop, without having to block the USB port.

Additionally, in order to increase the stability of the pad, four non-slip rubber pads have been placed on its underside. The upper part also has rubber non-slip pads for maximum protection of the laptop against slipping. Great design, including RGB backlight and efficiency, make MODECOM SILENT FAN MC-CF18 RGB perfectly fit into most gaming ecosystems.