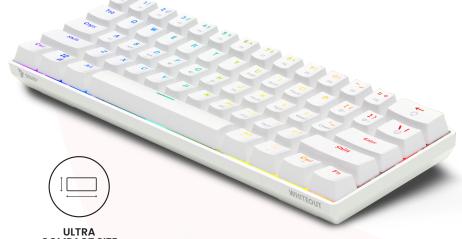

## WHITEOUT OUTEMU BROWN

ANTI - GHOSTING

DEDICATED

16.8 MLN COLORS

**OUTEMU BROWN** 

ULTRA COMPACT SIZE

## ■ TECHNICAL SPECIFICATION

Keyboard type: Mechanical Keyboard layout: US (61 keys)

Interface: USB

Switches: OUTEMU Brown

Switch lifespan: 50 000 000 key strokes Keyboard dimensions: 290×100×39 mm

Keyboard weight:  $545 \pm 20$  g

SAVIO WHITEOUT is a mechanical keyboard, which will be perfect both at home and tournaments. It is perfect even for the most demanding users in mind. The keycaps use "double-injection" technology, which prevents the characters from rubbing off during use, and the life of the switches is up to 50,000,000 clicks. In addition, the two-stage feet allow you to set the keyboard at three different support heights. It adapts to each player's individual preferences. You can position your wrists correctly and comfortably.