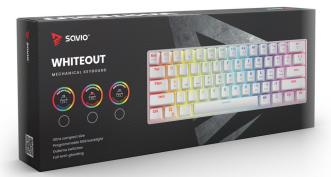

## WHITEOUT OUTEMU BROWN

ANTI - GHOSTING

DEDICATED

16.8 MLN COLORS

**OUTEMU BROWN** 

ULTRA COMPACT SIZE

## ■ TECHNICAL SPECIFICATION

Keyboard type: Mechanical Keyboard layout: US (61 keys)

Interface: USB

Switches: OUTEMU Brown

Switch lifespan: 50 000 000 key strokes Keyboard dimensions: 290×100×39 mm

Keyboard weight:  $545 \pm 20$  g

SAVIO WHITEOUT is a mechanical keyboard, which will be perfect both at home and tournaments. It is perfect even for the most demanding users in mind. The keycaps use "double-injection" technology, which prevents the characters from rubbing off during use, and the life of the switches is up to 50,000,000 clicks. In addition, the two-stage feet allow you to set the keyboard at three different support heights. It adapts to each player's individual preferences. You can position your wrists correctly and comfortably.