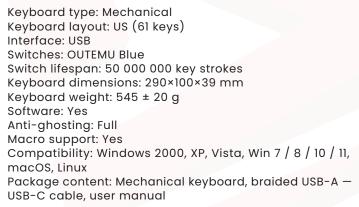

## TECHNICAL SPECIFICATION

SAVIO WHITEOUT is a mechanical keyboard, which will be perfect both at home and tournaments. It is perfect even for the most demanding users in mind. The keycaps use "double-injection" technology, which prevents the characters from rubbing off during use, and the life of the switches is up to 50,000,000 clicks. In addition, the two-stage feet allow you to set the keyboard at three different support heights. It adapts to each player's individual preferences. You can position your wrists correctly and comfortably.