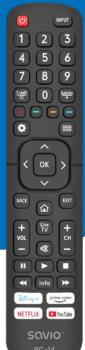

# HISENSE SMART TV UNIVERSAL REMOTE CONTROLLER

HISENSE TV

SMART TV

V EASY TO USE

NO PROGRAMMING

1

### (EN) TECHNICAL SPECIFICATION

Replaces the original remote controller.

Projects functions of original remote controller.

No programming required, just insert the batteries (not included in the package) and it is ready for use.

Please note that this is not the original remote controller. This is a replacement remote controller specifically made for Hisense TV.

Before use please insert 2 batteries AAA/LR03 1.5V (not included in the package)