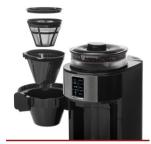

## Grind and Brew Compact Deluxe

Up to 6 cups - Conical grinding system

Coffee maker with integrated coffee grinder with conical grinding system. With the preprogrammed settings you can choose grind of the beans, amount of cups and the strength of the coffee. You can refill the water easily with the detachable water tank

| Volume                         | 0.75 l                  |
|--------------------------------|-------------------------|
| Suitable for                   | 2-6 cup(s)              |
| Capacity coffee bean container | 100 g                   |
| Material housing               | Plastic Stainless steel |
| Conical grinding system        | Yes                     |
| Adjustable coffee quantity     | Yes                     |
| Adjustable coffee strength     | Yes                     |
| Control panel                  | Button                  |
| Keep warm function             | Yes                     |
| Automatic shut-off time        | 40 min                  |
| Swing filter                   | Yes                     |
| Permanent filter(s)            | Yes                     |
| Removable water reservoir      | Yes                     |
| Water level indicator          | Yes                     |
| Power                          | 750 W                   |