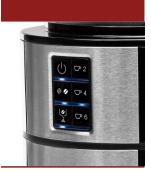

## Grind and Brew Compact Deluxe

Up to 6 cups - Conical grinding system

Coffee maker with integrated coffee grinder with conical grinding system. With the preprogrammed settings you can choose grind of the beans, amount of cups and the strength of the coffee. You can refill the water easily with the detachable water tank

| Volume                         | 0.75 l                  |
|--------------------------------|-------------------------|
| Suitable for                   | 2-6 cup(s)              |
| Capacity coffee bean container | 100 g                   |
| Material housing               | Plastic Stainless steel |
| Conical grinding system        | Yes                     |
| Adjustable coffee quantity     | Yes                     |
| Adjustable coffee strength     | Yes                     |
| Control panel                  | Button                  |
| Keep warm function             | Yes                     |
| Automatic shut-off time        | 40 min                  |
| Swing filter                   | Yes                     |
| Permanent filter(s)            | Yes                     |
| Removable water reservoir      | Yes                     |
| Water level indicator          | Yes                     |
| Power                          | 750 W                   |