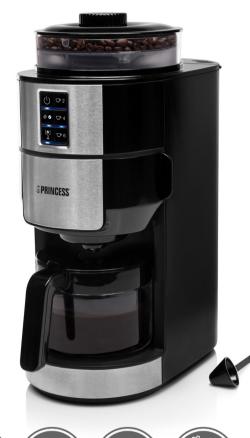

## Grind and Brew Compact Deluxe

Up to 6 cups - Conical grinding system

Coffee maker with integrated coffee grinder with conical grinding system. With the preprogrammed settings you can choose grind of the beans, amount of cups and the strength of the coffee. You can refill the water easily with the detachable water tank

| Volume                         | 0.75 l                  |
|--------------------------------|-------------------------|
| Suitable for                   | 2-6 cup(s)              |
| Capacity coffee bean container | 100 g                   |
| Material housing               | Plastic Stainless steel |
| Conical grinding system        | Yes                     |
| Adjustable coffee quantity     | Yes                     |
| Adjustable coffee strength     | Yes                     |
| Control panel                  | Button                  |
| Keep warm function             | Yes                     |
| Automatic shut-off time        | 40 min                  |
| Swing filter                   | Yes                     |
| Permanent filter(s)            | Yes                     |
| Removable water reservoir      | Yes                     |
| Water level indicator          | Yes                     |
| Power                          | 750 W                   |