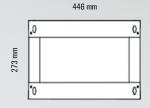

| CODE              | Assembly | Units | W mm | D mm | H mm | Usable depth<br>mm | Color      |
|-------------------|----------|-------|------|------|------|--------------------|------------|
| I-CASE EL-1006G32 | YES      | 6     | 500  | 320  | 350  | 230                | Light grey |
| I-CASE EL-1006B32 | YES      | 6     | 500  | 320  | 350  | 230                | Black      |
| I-CASE EL-1009G32 | YES      | 9     | 500  | 320  | 485  | 230                | Light grey |
| I-CASE EL-1006G45 | YES      | 6     | 500  | 450  | 350  | 360                | Light grey |
| I-CASE EL-1006B45 | YES      | 6     | 500  | 450  | 350  | 360                | Black      |
| I-CASE EL-1009G45 | YES      | 9     | 500  | 450  | 485  | 360                | Light grey |

- may be installed both on the top cover and on the bottom of the cabinet
- Pairs of 19" rails with scale mounted on the front adjustable in two positions
- Static load: 50 kg
- Protection category: IP20
- Color: RAL7035 (light grey) and RAL9004 (black)
- Included in the furniture 10 nuts,
  10 torx screws and 1 torx wrench