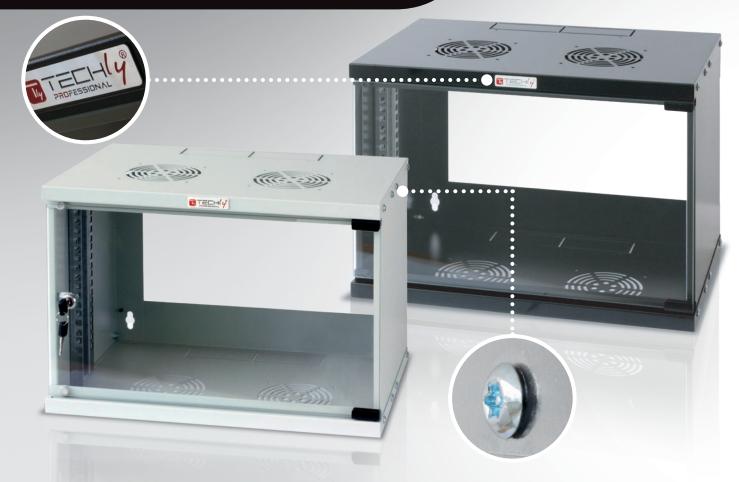

## The perfect solution for small networks

**Techly Professional** presents this new rack as best solution for structured cabling in small data networks and home installations. This cabinet, thanks to its features is a SUPER VERSATILE cabinet.

- Robustness: solid structure with 1.2 mm welded cold rolled steel ensures a static load up to 50 kg.
- Effectiveness: a reliable quality product but with a very competitive price.
- Versatility: base and top are designed for installation of ventilation units and are provided with pre-cut profiles for cable entry. Including in the front a pair of 19" rails with scale.
- Safety: front door with key lock and fixing screws special Torx head.

#### Single section 19" Wall mounted cabinet with fixed side panels

- Solid structure with cold-rolled steel
- Door with 5 mm tempered glass, reversible with key lock and opening angle greater than 180°
- Blind side and back fixed panels
- Cable entry facilities both on the top and on the bottom with pre-cut profiles (225x45 mm)
- Two ventilation fans with 120 mm dimension

- may be installed both on the top cover and on the bottom of the cabinet
- Pairs of 19" rails with scale mounted on the front adjustable in two positions
- Static load: 50 kg
- Protection category: IP20
- Color: RAL7035 (light grey) and RAL9004 (black)
- Included in the furniture 10 nuts,
  10 torx screws and 1 torx wrench