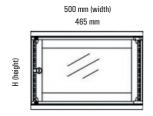

# Super ECO

19" single section cabinet with fixed side panels

#### Single section 19" Wall mounted cabinet with fixed side panels

- Solid structure with cold-rolled steel
- Door with 5 mm tempered glass, reversible with key lock and opening angle greater than 180°
- Blind side and back fixed panels
- Cable entry facilities both on the top and on the bottom with pre-cut profiles (225x45 mm)
- Two ventilation fans with 120 mm dimension