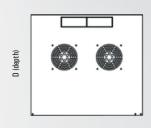

#### Single section 19" Wall mounted cabinet with fixed side panels

- Solid structure with cold-rolled steel
- Door with 5 mm tempered glass, reversible with key lock and opening angle greater than 180°
- Blind side and back fixed panels
- Cable entry facilities both on the top and on the bottom with pre-cut profiles (225x45 mm)
- Two ventilation fans with 120 mm dimension

- may be installed both on the top cover and on the bottom of the cabinet
- Pairs of 19" rails with scale mounted on the front adjustable in two positions
- Static load: 50 kg
- Protection category: IP20
- Color: RAL7035 (light grey) and RAL9004 (black)
- Included in the furniture 10 nuts,
  10 torx screws and 1 torx wrench