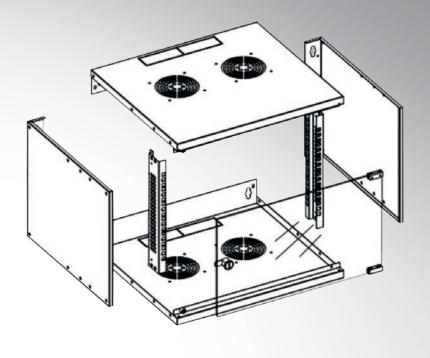

- Robustness: solid structure with 1.2 mm welded cold rolled steel ensures a static load up to 50 kg.
- Effectiveness: a reliable quality product but with a very competitive price.
- Versatility: base and top are designed for installation of ventilation units and are provided with pre-cut profiles for cable entry. Including in the front a pair of 19" rails with scale.
- Safety: front door with key lock and fixing screws special Torx head.

#### Single section 19" Wall mounted cabinet with fixed side panels

- Solid structure with cold-rolled steel
- Door with 5 mm tempered glass, reversible with key lock and opening angle greater than 180°
- Blind side and back fixed panels
- Cable entry facilities both on the top and on the bottom with pre-cut profiles (225x45 mm)
- Two ventilation fans with 120 mm dimension

- may be installed both on the top cover and on the bottom of the cabinet
- Pairs of 19" rails with scale mounted on the front adjustable in two positions
- Static load: 50 kg
- Protection category: IP20
- Color: RAL7035 (light grey) and RAL9004 (black)
- Included in the furniture 10 nuts,
  10 torx screws and 1 torx wrench